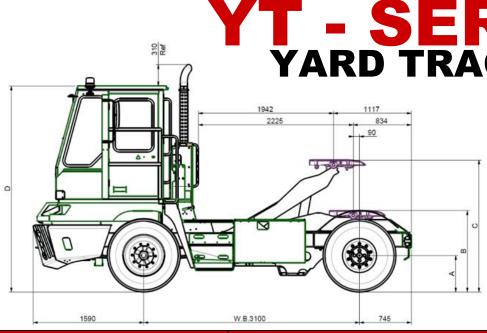

- \* Rating depends on operating conditions, etc
- \*\* Other driveline components available

Please contact your Terberg or local agent to discuss the best model and options for your application

| Item*                                           | Dimension (mm)* |
|-------------------------------------------------|-----------------|
| A                                               | 505             |
| В                                               | 1160            |
| С                                               | 1918            |
| D                                               | 2941            |
| Highest – Lowest Height (5 <sup>th</sup> Wheel) | 758             |

\*Dimensions depends on rear axle and tyre model

\*Details illustrated is YT lift arm with TTA-70 axle with 11R22.5 size tyres

Forkliftcenter B.V. Hornweg 18 1045AR Amsterdam The Netherlands www.forkliftcenter.com