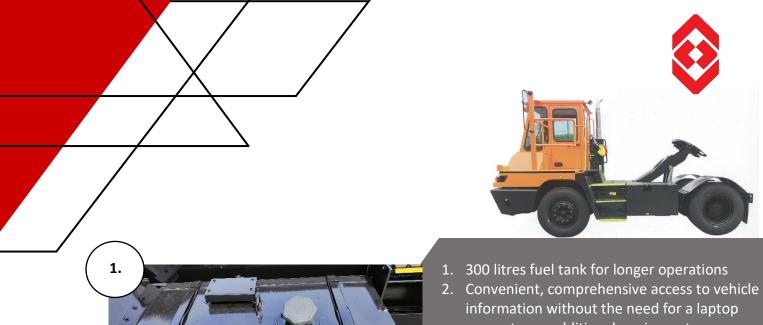

#### YARD TRACTORS

- computer or additional equipment
- 3. Spacious interior cabin space offers a high degree of comfort and an excellent and ergonomic working environment for the driver
- 4. Clearly marked relays and fuses, all accessible in one central compartment
- 5. 5<sup>th</sup> wheel lifting cylinders

 $4 \times 2$  Gross Combination Weight (GCW) up to 115 tonnes; fifth wheel lifting capacity up to 36 tonnes.

| Summary                                | YT180                 | YT220                 |
|----------------------------------------|-----------------------|-----------------------|
| Engine **                              | Cummins QSB6.7C       | Cummins QSB6.7C       |
| Engine Capacity **                     | 6.7 cc                | 6.7 cc                |
| Horsepower **                          | 173 HP @ 2200 RPM     | 220 HP @ 2200 RPM     |
| Torque **                              | 799 Nm @ 1400 RPM     | 949 Nm @ 1500 RPM     |
| Fuel Tank Capacity                     | 300 litres            | 300 litres            |
| Transmission                           | Allison 3000 (6F 1R)  | Allison 3000 (6F 1R)  |
| Driveline**                            | 4 x 2                 | 4 x 2                 |
| Driveline 6 x 4                        | Not available         | Available             |
| Front Axle Capacity **                 | 10 t @ 20km/h         | 10 t @ 20km/h         |
| Rear Axle Capacity **                  | 30 t @ 20km/h         | 30 t @ 20km/h         |
| GCW *                                  | 75 t                  | 90 t                  |
| 5 <sup>th</sup> Wheel Lifting Capacity | 36 t                  | 36 t                  |
| Seat                                   | Forward facing        | Forward facing        |
| Left and Right Hand Drive              | Available LHD and RHD | Available LHD and RHD |