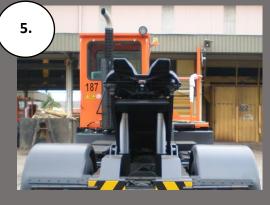

# **YT - SERIES**

- 6. Safe inboard door
- 7. Transmission oil level indicator
- 8. Easy topping up engine oil
- 9. Anti-slip floor
- 10. Sound insulation material to ensure low noise level

The Terberg YT180/220 series Yard Tractors are designed for moving trailers in distribution centres, transport depots, container terminals and airports.