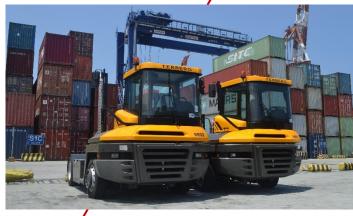

#### YT180 / YT220 / YT220 6X4 / YTxx3

- Designed for moving trailers in container terminals, distribution centres, transport deports, and airports
- Fuel economy driveline for optimum performance
- Various engine brands for optimum performance
- Our worldwide distributor network and our efficient spare parts service ensure professional after sales-support

# **YT - SERIES**

- 6. Safe inboard door
- 7. Transmission oil level indicator
- 8. Easy topping up engine oil
- 9. Anti-slip floor
- 10. Sound insulation material to ensure low noise level

The Terberg YT180/220 series Yard Tractors are designed for moving trailers in distribution centres, transport depots, container terminals and airports.