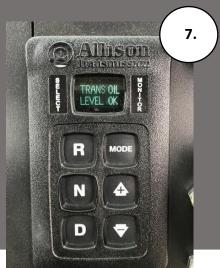

# **YT - SERIES**

- 6. Safe inboard door
- 7. Transmission oil level indicator
- 8. Easy topping up engine oil
- 9. Anti-slip floor
- 10. Sound insulation material to ensure low noise level

The Terberg YT180/220 series Yard Tractors are designed for moving trailers in distribution centres, transport depots, container terminals and airports.