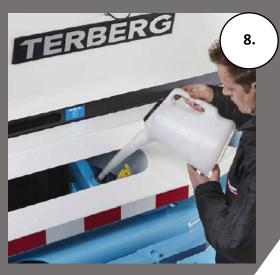

# **YT - SERIES**

- 6. Safe inboard door
- 7. Transmission oil level indicator
- 8. Easy topping up engine oil
- 9. Anti-slip floor
- 10. Sound insulation material to ensure low noise level

The Terberg YT180/220 series Yard Tractors are designed for moving trailers in distribution centres, transport depots, container terminals and airports.