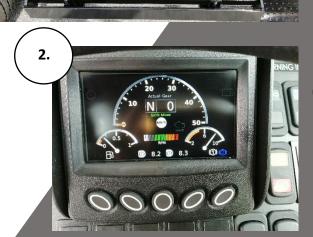

#### YARD TRACTORS

- computer or additional equipment
- 3. Spacious interior cabin space offers a high degree of comfort and an excellent and ergonomic working environment for the driver
- 4. Clearly marked relays and fuses, all accessible in one central compartment
- 5. 5<sup>th</sup> wheel lifting cylinders