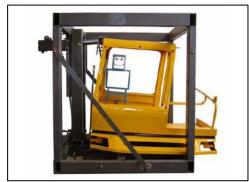

#### YARD TRACTORS

- computer or additional equipment
- 3. Spacious interior cabin space offers a high degree of comfort and an excellent and ergonomic working environment for the driver
- 4. Clearly marked relays and fuses, all accessible in one central compartment
- 5. 5<sup>th</sup> wheel lifting cylinders

# **YT - SERIES**

- 6. Safe inboard door
- 7. Transmission oil level indicator
- 8. Easy topping up engine oil
- 9. Anti-slip floor
- 10. Sound insulation material to ensure low noise level

The Terberg YT180/220 series Yard Tractors are designed for moving trailers in distribution centres, transport depots, container terminals and airports.

The spacious and comfortable driver's cab offers excellent visibility and has an inboard door for safety and convenience.

YT tractors have a fixed, forward-facing seat. If your application requires extensive reversing you may consider the RT series which features a 180° swivelling seat.