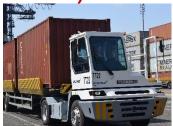

# **YT - SERIES**

- 6. Safe inboard door
- 7. Transmission oil level indicator
- 8. Easy topping up engine oil
- 9. Anti-slip floor
- 10. Sound insulation material to ensure low noise level

The Terberg YT180/220 series Yard Tractors are designed for moving trailers in distribution centres, transport depots, container terminals and airports.

The spacious and comfortable driver's cab offers excellent visibility and has an inboard door for safety and convenience.

YT tractors have a fixed, forward-facing seat. If your application requires extensive reversing you may consider the RT series which features a 180° swivelling seat.