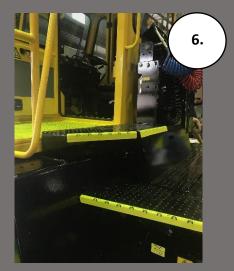

# **YT - SERIES**

- 6. Safe inboard door
- 7. Transmission oil level indicator
- 8. Easy topping up engine oil
- 9. Anti-slip floor
- 10. Sound insulation material to ensure low noise level

The Terberg YT180/220 series Yard Tractors are designed for moving trailers in distribution centres, transport depots, container terminals and airports.