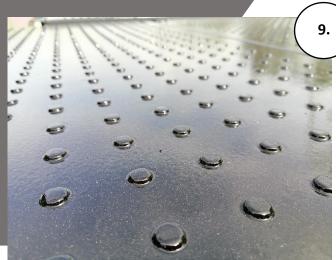

# **YT - SERIES**

- 6. Safe inboard door
- 7. Transmission oil level indicator
- 8. Easy topping up engine oil
- 9. Anti-slip floor
- 10. Sound insulation material to ensure low noise level

The Terberg YT180/220 series Yard Tractors are designed for moving trailers in distribution centres, transport depots, container terminals and airports.