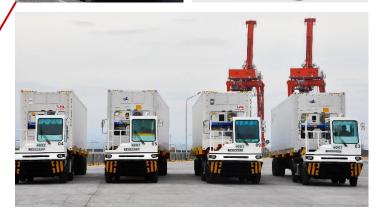

#### YT180 / YT220 / YT220 6X4 / YTxx3

- Designed for moving trailers in container terminals, distribution centres, transport deports, and airports
- Fuel economy driveline for optimum performance
- Various engine brands for optimum performance
- Our worldwide distributor network and our efficient spare parts service ensure professional after sales-support

# **YT - SERIES**

- 6. Safe inboard door
- 7. Transmission oil level indicator
- 8. Easy topping up engine oil
- 9. Anti-slip floor
- 10. Sound insulation material to ensure low noise level

The Terberg YT180/220 series Yard Tractors are designed for moving trailers in distribution centres, transport depots, container terminals and airports.