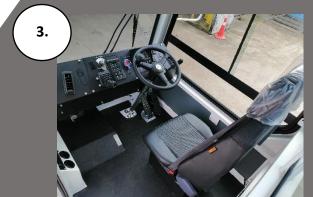

The spacious and comfortable driver's cab offers excellent visibility and has an inboard door for safety and convenience.

YT tractors have a fixed, forward-facing seat. If your application requires extensive reversing you may consider the RT series which features a 180° swivelling seat.