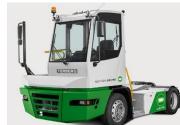

The fully welded chassis is a perfect combination of strength, weight and easy access

Strong, all-steel cab structure (fully FOPS and ROPS tested) ensures maximum driver protection

# **YT - SERIES**

- 6. Safe inboard door
- 7. Transmission oil level indicator
- 8. Easy topping up engine oil
- 9. Anti-slip floor
- 10. Sound insulation material to ensure low noise level

The Terberg YT180/220 series Yard Tractors are designed for moving trailers in distribution centres, transport depots, container terminals and airports.

The spacious and comfortable driver's cab offers excellent visibility and has an inboard door for safety and convenience.

YT tractors have a fixed, forward-facing seat. If your application requires extensive reversing you may consider the RT series which features a 180° swivelling seat.