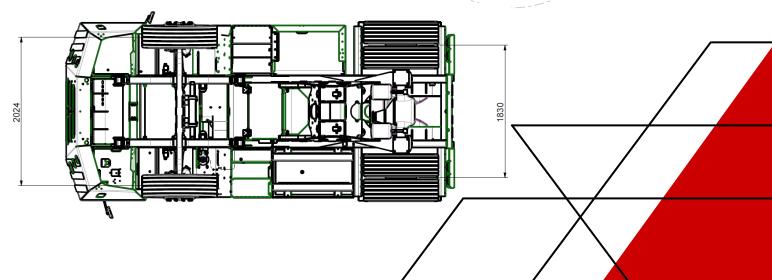

- \* Rating depends on operating conditions, etc
- \*\* Other driveline components available

Please contact your Terberg or local agent to discuss the best model and options for your application

| Item*                                           | Dimension (mm)* |
|-------------------------------------------------|-----------------|
| A                                               | 505             |
| В                                               | 1160            |
| С                                               | 1918            |
| D                                               | 2941            |
| Highest – Lowest Height (5 <sup>th</sup> Wheel) | 758             |

\*Dimensions depends on rear axle and tyre model

\*Details illustrated is YT lift arm with TTA-70 axle with 11R22.5 size tyres

Forkliftcenter B.V. Hornweg 18 1045AR Amsterdam The Netherlands www.forkliftcenter.com