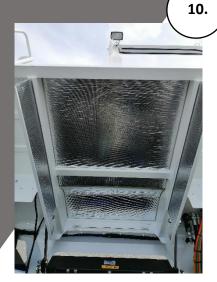

# **YT - SERIES**

- 6. Safe inboard door
- 7. Transmission oil level indicator
- 8. Easy topping up engine oil
- 9. Anti-slip floor
- 10. Sound insulation material to ensure low noise level

The Terberg YT180/220 series Yard Tractors are designed for moving trailers in distribution centres, transport depots, container terminals and airports.