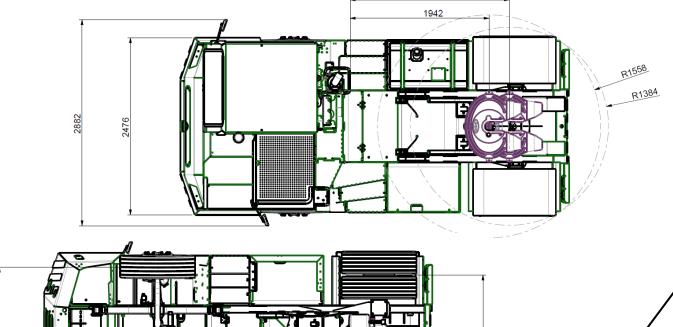

- \* Rating depends on operating conditions, etc
- \*\* Other driveline components available

Please contact your Terberg or local agent to discuss the best model and options for your application

| Item*                                           | Dimension (mm)* |
|-------------------------------------------------|-----------------|
| A                                               | 505             |
| В                                               | 1160            |
| С                                               | 1918            |
| D                                               | 2941            |
| Highest – Lowest Height (5 <sup>th</sup> Wheel) | 758             |

\*Dimensions depends on rear axle and tyre model

\*Details illustrated is YT lift arm with TTA-70 axle with 11R22.5 size tyres

Forkliftcenter B.V. Hornweg 18 1045AR Amsterdam The Netherlands www.forkliftcenter.com