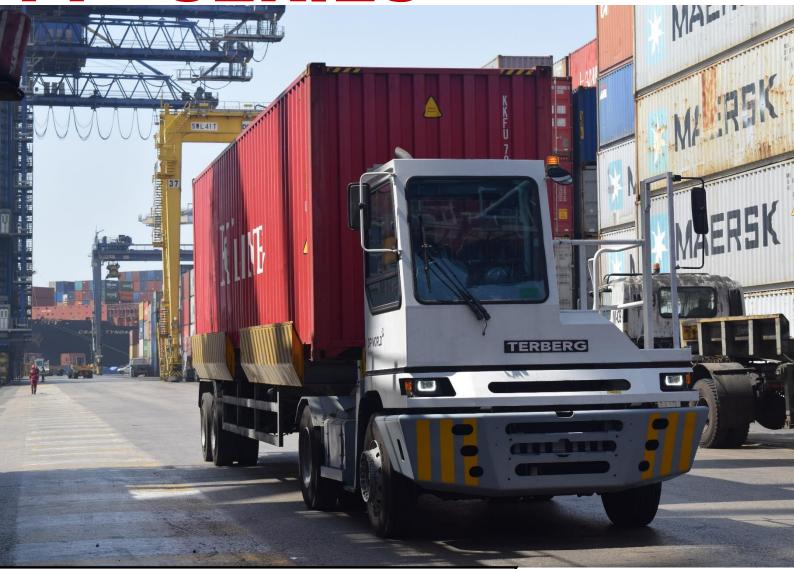

## YT - SERIES

MOVING THOUSANDS OF TRAILER WITH CARGO

#### YT180 / YT220 / YT220 6X4 / YTxx3

- Designed for moving trailers in container terminals, distribution centres, transport deports, and airports
- Fuel economy driveline for optimum performance
- Various engine brands for optimum performance
- Our worldwide distributor network and our efficient spare parts service ensure professional after sales-support

# **YT - SERIES**

- 6. Safe inboard door
- 7. Transmission oil level indicator
- 8. Easy topping up engine oil
- 9. Anti-slip floor
- 10. Sound insulation material to ensure low noise level

The Terberg YT180/220 series Yard Tractors are designed for moving trailers in distribution centres, transport depots, container terminals and airports.