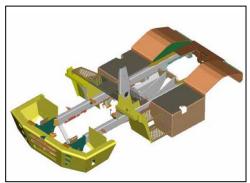

## BASED ON PROVEN DESIGNS

- Gross Combination Weights up to 185 tonnes
- Fifth wheel lifting capacity up to 36 tonnes
- The fully welded chassis is a perfect combination of modular construction, strength, weight and easy access
- The spacious and strong, all-steel cab structure (fully FOPS and ROPS tested) ensures maximum driver protection
- The large rear window gives excellent driver visibility under all working conditions
- Inboard door for safety and convenience
- Based on proven designs, ensuring reliability and lowest operating and maintenance costs
- Incorporates high quality components, available throughout the world

The fully welded chassis is a perfect combination of strength, weight and easy access

Strong, all-steel cab structure (fully FOPS and ROPS tested) ensures maximum driver protection