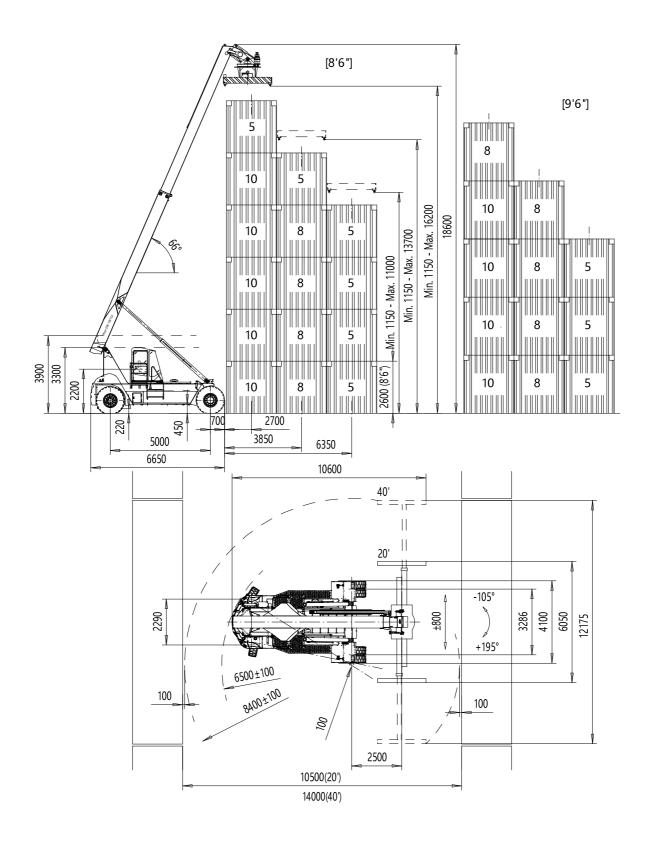

#### **REACH STACKER SMV 108 TC6**

| LIFTING DATA<br>Lift capacities (at load center LC1 / LC2 / LC3)<br>Lift capacities (at load center LC1 / LC2 / LC3 at max lifting height)<br>Load centers (LC1 / LC2 / LC3)<br>Lifting speed, unloaded / at 40 % load / at 70% rated load<br>Lowering speed, unloaded / at rated load                                                                                                                                           |                                                                                                          | 10000 kg / 8000 kg / 5000 kg<br>5000 kg / 5000 kg / 5000 kg<br>2700 mm / 3850 mm / 6350 mm<br>0.55 m/s / 0.53 m/s / 0.40m/s<br>0.45 m/s / 0.45 m/s                                                        |                                                                                                   |
|----------------------------------------------------------------------------------------------------------------------------------------------------------------------------------------------------------------------------------------------------------------------------------------------------------------------------------------------------------------------------------------------------------------------------------|----------------------------------------------------------------------------------------------------------|-----------------------------------------------------------------------------------------------------------------------------------------------------------------------------------------------------------|---------------------------------------------------------------------------------------------------|
| DRIVING DATA                                                                                                                                                                                                                                                                                                                                                                                                                     |                                                                                                          |                                                                                                                                                                                                           |                                                                                                   |
| Drive speed forward, unloaded / at rated load<br>Drive speed reverse, unloaded / at rated load<br>Incline (driving ability) at rated load at 0 km/h / 2 km/h<br>Towing (power ability) at rated load at 0 km/h / 2 km/h                                                                                                                                                                                                          |                                                                                                          | 30 km/h / 30 km/h<br>30 km/h / 30 km/h<br>29 % / 23 %<br>144 kN/ 118 kN                                                                                                                                   |                                                                                                   |
| SERVICE WEIGHT / AXLE PRESSURE                                                                                                                                                                                                                                                                                                                                                                                                   |                                                                                                          |                                                                                                                                                                                                           |                                                                                                   |
| Service weight<br>Axle pressure front at load center LC1, unloaded / at rated load<br>Axle pressure front at load center LC2, unloaded / at rated load<br>Axle pressure rear at load center LC1, unloaded / at rated load<br>Axle pressure rear at load center LC2, unloaded / at rated load<br>Axle pressure rear at load center LC2, unloaded / at rated load<br>Axle pressure in driving position, front/rear (at rated load) |                                                                                                          | 39500 kg<br>21800 kg / 38600 kg<br>23600 kg / 38900 kg<br>17700 kg / 10900 kg<br>15900 kg / 8600 kg<br>0 kg / 0 kg                                                                                        |                                                                                                   |
| ENGINE (ELECTRONIC CONTROLLED)                                                                                                                                                                                                                                                                                                                                                                                                   |                                                                                                          |                                                                                                                                                                                                           |                                                                                                   |
| Engine make / model name<br>Emission approval EU / US<br>Monitoring / EC / CanBus<br>Fuel / type of engine / intercooler<br>Power ISO 3046 / max speed                                                                                                                                                                                                                                                                           | Volvo TAD-871-VE<br>Stage 4 / Tier 4f<br>Yes / Yes / Yes<br>Diesel / 4-stroke / Yes<br>185 kW / 1600 rpm | Torque ISO 3046 / at speed<br>Displacement / No. of cyl. / type<br>Fuel consumption, normal usage<br>Alternator, type/power / capacity<br>Start battery, voltage/capacity                                 | 1160 Nm / 1200 rpm<br>8 I / 6 / Inline<br>10 - 12 I/h<br>AC / 3080 W / 110 A<br>2 x 12 V / 140 Ah |
| TRANSMISSION (ELECTRONIC CONTROLLED)                                                                                                                                                                                                                                                                                                                                                                                             |                                                                                                          |                                                                                                                                                                                                           |                                                                                                   |
| Transmission make / model / amount of gears (forward /reverse)<br>Monitoring / reverse protection / CanBus / Clutch, type<br>Transmission type / type of shift gear                                                                                                                                                                                                                                                              |                                                                                                          | ZF 4WG-191-B / 4 + 3 gears<br>Yes / Yes / Yes / Torque converter<br>Softshift – Powershift / Automatic                                                                                                    |                                                                                                   |
| STEERING AXLE & STEERSYSTEM & DRIVE AXLE & BRAKE SYSTEM                                                                                                                                                                                                                                                                                                                                                                          |                                                                                                          |                                                                                                                                                                                                           |                                                                                                   |
| Steer axle type / steering system<br>Drive axle make / model name<br>Drive axle type / drive axle width<br>Driving brake system, type / affected wheels<br>Parking brake system, type / affected wheels                                                                                                                                                                                                                          |                                                                                                          | Double acting cylinder / hydraulic servo assisted<br>Kessler D81<br>Differential + hub reduction / 4100 mm<br>Oil cooled Wet Disc Brakes / drive wheels<br>Dry disc brake / spring release / drive wheels |                                                                                                   |
| WHEELS                                                                                                                                                                                                                                                                                                                                                                                                                           |                                                                                                          |                                                                                                                                                                                                           |                                                                                                   |
| Number of wheels, front + rear / type (*driven)<br>Tire pressure front / rear<br>Tire dimensions (Ply rating) front / rear<br>Rim dimension front / rear                                                                                                                                                                                                                                                                         |                                                                                                          | 4*+2 / pneumatic<br>0.90 MPa / 0.90 MPa<br>14.00 x 24" (PR 24) / 14.00 x 24" (PR 24)<br>10.00 x 24"/HD / 10.00 x 24"/HD                                                                                   |                                                                                                   |
| Hydraulic system / pump type<br>Power-on-demand / Low energy / Separate oil tanks                                                                                                                                                                                                                                                                                                                                                |                                                                                                          | Parker & Hannifin / P2-series<br>Load sensing system / variable piston pump<br>Yes / Yes / Yes (hydraulics & brakes)<br>23 MPa / 14 MPa                                                                   |                                                                                                   |
| TANK VOLUMES                                                                                                                                                                                                                                                                                                                                                                                                                     |                                                                                                          |                                                                                                                                                                                                           |                                                                                                   |
| Diesel tank volume                                                                                                                                                                                                                                                                                                                                                                                                               | 430                                                                                                      | Hydraulic tank volume                                                                                                                                                                                     | 600 I                                                                                             |
| LIFTING EQUIPMENT & SPREADER<br>Spreader make / type<br>Spreader functions<br>Spreader locking containers + trailer / lifting eyes<br>Sideshift stroke / rotation / pile slope type (pile slope stroke)                                                                                                                                                                                                                          |                                                                                                          | ELME 517-MPS / Toplift (container)<br>20-40 ft containers<br>4 x top twist locks / 4x in the corners<br>±800 mm / +195 mm: -105 Manual MPS (± 2 deg)                                                      |                                                                                                   |
| NORMS & STANDARDS OTHERS                                                                                                                                                                                                                                                                                                                                                                                                         |                                                                                                          |                                                                                                                                                                                                           |                                                                                                   |
| Machine Directive in Europe<br>Stability of Industrial Trucks                                                                                                                                                                                                                                                                                                                                                                    | 2006/42/EC<br>ISO22915 series / EN15000                                                                  | Noise level (inside Cab/ LpAZ)<br>Noise level (outside at 7 m/ Lwa)<br>Safety, Monitoring & overload                                                                                                      | EN 12053 75 dB(A)<br>2000/14/EC 110 dB(A)<br>Electronic system EMC / Yes /                        |
| Safety of Industrial trucks                                                                                                                                                                                                                                                                                                                                                                                                      | ISO 3691-2                                                                                               | system / programmable / colour                                                                                                                                                                            | Yes                                                                                               |
| Noise level (inside Cab / Lm)                                                                                                                                                                                                                                                                                                                                                                                                    | DIN 45635 68 dB(A)                                                                                       | Manual sliding cabin / stroke                                                                                                                                                                             | Yes / (Stepless)                                                                                  |