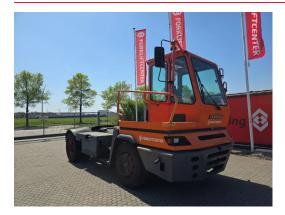

## **TERBERG - YT182**

| FLC          | 880010934         |
|--------------|-------------------|
| Brand        | TERBERG           |
| Model        | YT182             |
| Category     | Terminal Tractors |
| More details |                   |
|              |                   |

### **SPECIFICATIONS**

| FLC                 | 880010934 | Engine type               | QSB6.7                                                                   |
|---------------------|-----------|---------------------------|--------------------------------------------------------------------------|
| Year                | 2013      | Engine stage              | ЗА                                                                       |
| Power               | Diesel    | Transmission manufacturer | Allison                                                                  |
| Capacity            | 34000     | Transmission type         | TC413-3000                                                               |
| Mast type           | 5th Wheel | Front axle manufacturer   | Volvo                                                                    |
| Lift height         | 1000      | Front axle type           | FA8.2-LOW                                                                |
| Hours               | 16230     | Rear axle manufacturer    | Kessler                                                                  |
| Tyre type           | Air       | Rear axle type            | D81.PL478-12.73                                                          |
| Engine manufacturer | Cummins   | Extra info                | Stage 3A, full cabin, airco & heater,<br>street & working lights, beacon |