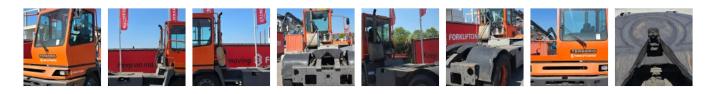

## **TERBERG - YT182**

| FLC          | 880010934         |
|--------------|-------------------|
| Brand        | TERBERG           |
| Model        | YT182             |
| Category     | Terminal Tractors |
| More details |                   |
|              |                   |

### **SPECIFICATIONS**

| FLC                 | 880010934 | Engine type               | QSB6.7                                                                   |
|---------------------|-----------|---------------------------|--------------------------------------------------------------------------|
| Year                | 2013      | Engine stage              | ЗА                                                                       |
| Power               | Diesel    | Transmission manufacturer | Allison                                                                  |
| Capacity            | 34000     | Transmission type         | TC413-3000                                                               |
| Mast type           | 5th Wheel | Front axle manufacturer   | Volvo                                                                    |
| Lift height         | 1000      | Front axle type           | FA8.2-LOW                                                                |
| Hours               | 16230     | Rear axle manufacturer    | Kessler                                                                  |
| Tyre type           | Air       | Rear axle type            | D81.PL478-12.73                                                          |
| Engine manufacturer | Cummins   | Extra info                | Stage 3A, full cabin, airco & heater,<br>street & working lights, beacon |