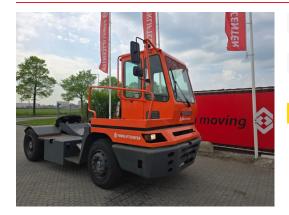

# **TERBERG - YT182**

FLC 880010929 Brand TERBERG Model YT182 Category Terminal Tractors More details

## **SPECIFICATIONS**

| FLC                 | 880010929 | Engine type               | 6BTAA5.9C-173                                                                 |
|---------------------|-----------|---------------------------|-------------------------------------------------------------------------------|
| Year                | 2006      | Engine stage              | 3A                                                                            |
| Power               | Diesel    | Transmission manufacturer | Allison                                                                       |
| Capacity            | 31000     | Transmission type         | TC-413-3000                                                                   |
| Mast type           | 5th Wheel | Front axle manufacturer   | Axle Tech                                                                     |
| Lift height         | 1000      | Front axle type           | 5523SFD1003                                                                   |
| Hours               | 15731     | Rear axle manufacturer    | Axle Tech                                                                     |
| Tyre type           | Air       | Rear axle type            | 5523SFD1003                                                                   |
| Engine manufacturer | Cummins   | Extra info                | Stage 3A, full cabin, heater, street & working lights, beacon, central grease |