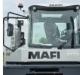

# MAFI - R336 4X4

| FLC      | 880010854         |
|----------|-------------------|
| Brand    | MAFI              |
| Model    | R336 4x4          |
| Category | Terminal Tractors |

More details

## **SPECIFICATIONS**

| FLC            | 880010854 | Engine manufacturer       | Volvo                                                                                                                                                                  |
|----------------|-----------|---------------------------|------------------------------------------------------------------------------------------------------------------------------------------------------------------------|
| Year           | 2025      | Engine type               | TAD 882 VE, 210 kW                                                                                                                                                     |
| Power          | Diesel    | Engine AdBlue             | Yes                                                                                                                                                                    |
| Capacity       | 36000     | Engine stage              | 5                                                                                                                                                                      |
| Mast type      | 5th Wheel | Transmission manufacturer | ZF                                                                                                                                                                     |
| Lift height    | 1000      | Transmission type         | 6WG 211                                                                                                                                                                |
| Hours          | 0         | Front axle manufacturer   | Kessler                                                                                                                                                                |
| Overall height | 3100      | Extra info                | AdBlue, Stage 5, full cabin, swivel seat, airco & heating, heated exterior mirrors, central grease, street & working lights, Eurohitch Holland FW 3510 TR 2" 5th wheel |
| Tyre type      | Air       |                           |                                                                                                                                                                        |