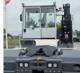

# MAFI - R336 4X4

| FLC      | 880010854         |
|----------|-------------------|
| Brand    | MAFI              |
| Model    | R336 4x4          |
| Category | Terminal Tractors |

More details

## **SPECIFICATIONS**

| FLC            | 880010854 | Engine manufacturer       | Volvo                                                                                                                                                                  |
|----------------|-----------|---------------------------|------------------------------------------------------------------------------------------------------------------------------------------------------------------------|
| Year           | 2025      | Engine type               | TAD 882 VE, 210 kW                                                                                                                                                     |
| Power          | Diesel    | Engine AdBlue             | Yes                                                                                                                                                                    |
| Capacity       | 36000     | Engine stage              | 5                                                                                                                                                                      |
| Mast type      | 5th Wheel | Transmission manufacturer | ZF                                                                                                                                                                     |
| Lift height    | 1000      | Transmission type         | 6WG 211                                                                                                                                                                |
| Hours          | 0         | Front axle manufacturer   | Kessler                                                                                                                                                                |
| Overall height | 3100      | Extra info                | AdBlue, Stage 5, full cabin, swivel seat, airco & heating, heated exterior mirrors, central grease, street & working lights, Eurohitch Holland FW 3510 TR 2" 5th wheel |
| Tyre type      | Air       |                           |                                                                                                                                                                        |