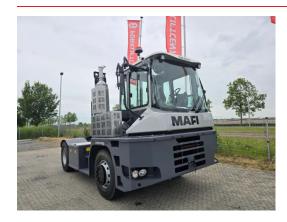

# MAFI - R336 4X4

| FLC      | 880010854         |
|----------|-------------------|
| Brand    | MAFI              |
| Model    | R336 4x4          |
| Category | Terminal Tractors |

More details

## **SPECIFICATIONS**

| FLC            | 880010854 | Engine manufacturer       | Volvo                                                                                                                                                                  |
|----------------|-----------|---------------------------|------------------------------------------------------------------------------------------------------------------------------------------------------------------------|
| Year           | 2025      | Engine type               | TAD 882 VE, 210 kW                                                                                                                                                     |
| Power          | Diesel    | Engine AdBlue             | Yes                                                                                                                                                                    |
| Capacity       | 36000     | Engine stage              | 5                                                                                                                                                                      |
| Mast type      | 5th Wheel | Transmission manufacturer | ZF                                                                                                                                                                     |
| Lift height    | 1000      | Transmission type         | 6WG 211                                                                                                                                                                |
| Hours          | 0         | Front axle manufacturer   | Kessler                                                                                                                                                                |
| Overall height | 3100      | Extra info                | AdBlue, Stage 5, full cabin, swivel seat, airco & heating, heated exterior mirrors, central grease, street & working lights, Eurohitch Holland FW 3510 TR 2" 5th wheel |
| Tyre type      | Air       |                           |                                                                                                                                                                        |