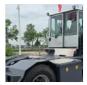

# MAFI - R336 4X4

| FLC      | 880010854         |
|----------|-------------------|
| Brand    | MAFI              |
| Model    | R336 4x4          |
| Category | Terminal Tractors |

More details

## **SPECIFICATIONS**

| FLC            | 880010854 | Engine manufacturer       | Volvo                                                                                                                                                                  |
|----------------|-----------|---------------------------|------------------------------------------------------------------------------------------------------------------------------------------------------------------------|
| Year           | 2025      | Engine type               | TAD 882 VE, 210 kW                                                                                                                                                     |
| Power          | Diesel    | Engine AdBlue             | Yes                                                                                                                                                                    |
| Capacity       | 36000     | Engine stage              | 5                                                                                                                                                                      |
| Mast type      | 5th Wheel | Transmission manufacturer | ZF                                                                                                                                                                     |
| Lift height    | 1000      | Transmission type         | 6WG 211                                                                                                                                                                |
| Hours          | 0         | Front axle manufacturer   | Kessler                                                                                                                                                                |
| Overall height | 3100      | Extra info                | AdBlue, Stage 5, full cabin, swivel seat, airco & heating, heated exterior mirrors, central grease, street & working lights, Eurohitch Holland FW 3510 TR 2" 5th wheel |
| Tyre type      | Air       |                           |                                                                                                                                                                        |