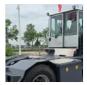

# MAFI - R336 4X4

| FLC      | 880010853         |
|----------|-------------------|
| Brand    | MAFI              |
| Model    | R336 4x4          |
| Category | Terminal Tractors |

More details

## **SPECIFICATIONS**

| FLC            | 880010853 | Engine manufacturer       | Volvo                                                                                                                                                                  |
|----------------|-----------|---------------------------|------------------------------------------------------------------------------------------------------------------------------------------------------------------------|
| Year           | 2025      | Engine type               | TAD 882 VE, 210 kW                                                                                                                                                     |
| Power          | Diesel    | Engine AdBlue             | Yes                                                                                                                                                                    |
| Capacity       | 36000     | Engine stage              | 5                                                                                                                                                                      |
| Mast type      | 5th Wheel | Transmission manufacturer | ZF                                                                                                                                                                     |
| Lift height    | 1000      | Transmission type         | 6WG 211                                                                                                                                                                |
| Hours          | 0         | Front axle manufacturer   | Kessler                                                                                                                                                                |
| Overall height | 3100      | Extra info                | AdBlue, Stage 5, full cabin, swivel seat, airco & heating, heated exterior mirrors, central grease, street & working lights, Eurohitch Holland FW 3510 TR 2" 5th wheel |
| Tyre type      | Air       |                           |                                                                                                                                                                        |