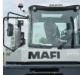

# MAFI - R336 4X4

| FLC      | 880010853         |
|----------|-------------------|
| Brand    | MAFI              |
| Model    | R336 4x4          |
| Category | Terminal Tractors |

More details

## **SPECIFICATIONS**

| FLC            | 880010853 | Engine manufacturer       | Volvo                                                                                                                                                                  |
|----------------|-----------|---------------------------|------------------------------------------------------------------------------------------------------------------------------------------------------------------------|
| Year           | 2025      | Engine type               | TAD 882 VE, 210 kW                                                                                                                                                     |
| Power          | Diesel    | Engine AdBlue             | Yes                                                                                                                                                                    |
| Capacity       | 36000     | Engine stage              | 5                                                                                                                                                                      |
| Mast type      | 5th Wheel | Transmission manufacturer | ZF                                                                                                                                                                     |
| Lift height    | 1000      | Transmission type         | 6WG 211                                                                                                                                                                |
| Hours          | 0         | Front axle manufacturer   | Kessler                                                                                                                                                                |
| Overall height | 3100      | Extra info                | AdBlue, Stage 5, full cabin, swivel seat, airco & heating, heated exterior mirrors, central grease, street & working lights, Eurohitch Holland FW 3510 TR 2" 5th wheel |
| Tyre type      | Air       |                           |                                                                                                                                                                        |