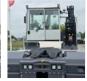

# MAFI - R336 4X4

| FLC      | 880010853         |
|----------|-------------------|
| Brand    | MAFI              |
| Model    | R336 4x4          |
| Category | Terminal Tractors |

More details

## **SPECIFICATIONS**

| FLC            | 880010853 | Engine manufacturer       | Volvo                                                                                                                                                                  |
|----------------|-----------|---------------------------|------------------------------------------------------------------------------------------------------------------------------------------------------------------------|
| Year           | 2025      | Engine type               | TAD 882 VE, 210 kW                                                                                                                                                     |
| Power          | Diesel    | Engine AdBlue             | Yes                                                                                                                                                                    |
| Capacity       | 36000     | Engine stage              | 5                                                                                                                                                                      |
| Mast type      | 5th Wheel | Transmission manufacturer | ZF                                                                                                                                                                     |
| Lift height    | 1000      | Transmission type         | 6WG 211                                                                                                                                                                |
| Hours          | 0         | Front axle manufacturer   | Kessler                                                                                                                                                                |
| Overall height | 3100      | Extra info                | AdBlue, Stage 5, full cabin, swivel seat, airco & heating, heated exterior mirrors, central grease, street & working lights, Eurohitch Holland FW 3510 TR 2" 5th wheel |
| Tyre type      | Air       |                           |                                                                                                                                                                        |