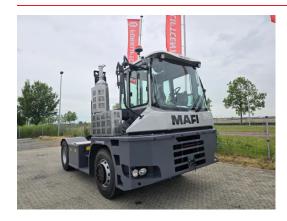

# MAFI - R336 4X4

| FLC      | 880010853         |
|----------|-------------------|
| Brand    | MAFI              |
| Model    | R336 4x4          |
| Category | Terminal Tractors |

More details

## **SPECIFICATIONS**

| FLC            | 880010853 | Engine manufacturer       | Volvo                                                                                                                                                                  |
|----------------|-----------|---------------------------|------------------------------------------------------------------------------------------------------------------------------------------------------------------------|
| Year           | 2025      | Engine type               | TAD 882 VE, 210 kW                                                                                                                                                     |
| Power          | Diesel    | Engine AdBlue             | Yes                                                                                                                                                                    |
| Capacity       | 36000     | Engine stage              | 5                                                                                                                                                                      |
| Mast type      | 5th Wheel | Transmission manufacturer | ZF                                                                                                                                                                     |
| Lift height    | 1000      | Transmission type         | 6WG 211                                                                                                                                                                |
| Hours          | 0         | Front axle manufacturer   | Kessler                                                                                                                                                                |
| Overall height | 3100      | Extra info                | AdBlue, Stage 5, full cabin, swivel seat, airco & heating, heated exterior mirrors, central grease, street & working lights, Eurohitch Holland FW 3510 TR 2" 5th wheel |
| Tyre type      | Air       |                           |                                                                                                                                                                        |