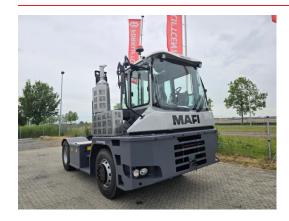

# MAFI - R336 4X4

| FLC      | 880010851         |
|----------|-------------------|
| Brand    | MAFI              |
| Model    | R336 4x4          |
| Category | Terminal Tractors |

More details

## **SPECIFICATIONS**

| FLC            | 880010851 | Engine manufacturer       | Volvo                                                                                                                                                                  |
|----------------|-----------|---------------------------|------------------------------------------------------------------------------------------------------------------------------------------------------------------------|
| Year           | 2025      | Engine type               | TAD 882 VE, 210 kW                                                                                                                                                     |
| Power          | Diesel    | Engine AdBlue             | Yes                                                                                                                                                                    |
| Capacity       | 36000     | Engine stage              | 5                                                                                                                                                                      |
| Mast type      | 5th Wheel | Transmission manufacturer | ZF                                                                                                                                                                     |
| Lift height    | 1000      | Transmission type         | 6WG 211                                                                                                                                                                |
| Hours          | 0         | Front axle manufacturer   | Kessler                                                                                                                                                                |
| Overall height | 3100      | Extra info                | AdBlue, Stage 5, full cabin, swivel seat, airco & heating, heated exterior mirrors, central grease, street & working lights, Eurohitch Holland FW 3510 TR 2" 5th wheel |
| Tyre type      | Air       |                           |                                                                                                                                                                        |