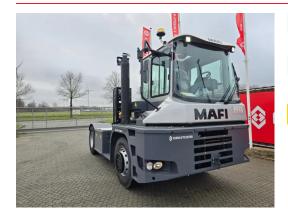

# MAFI - R336 4X4

| FLC          | 880010849         |
|--------------|-------------------|
| Brand        | MAFI              |
| Model        | R336 4x4          |
| Category     | Terminal Tractors |
| More details |                   |
|              |                   |

## **SPECIFICATIONS**

| FLC            | 880010849 | Tyre type                 | Air                                                                                                                                                                         |
|----------------|-----------|---------------------------|-----------------------------------------------------------------------------------------------------------------------------------------------------------------------------|
| Year           | 2025      | Engine manufacturer       | Volvo                                                                                                                                                                       |
| Power          | Diesel    | Engine type               | TAD 852 VE, 210 kW                                                                                                                                                          |
| Capacity       | 36000     | Engine stage              | 3A                                                                                                                                                                          |
| Mast type      | 5th Wheel | Transmission manufacturer | ZF                                                                                                                                                                          |
| Lift height    | 1000      | Transmission type         | 6WG 211                                                                                                                                                                     |
| Hours          | 0         | Front axle manufacturer   | Kessler                                                                                                                                                                     |
| Overall height | 3100      | Extra info                | Stage 3A, full cabin, swivel seat, airco &<br>heating, heated exterior mirrors, central<br>grease, street & working lights,<br>Eurohitch Holland FW 3510 TR 2" 5th<br>wheel |