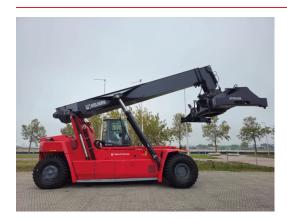

# **KALMAR - DRG450-65S5**

| FLC      | 880010825      |
|----------|----------------|
| Brand    | KALMAR         |
| Model    | DRG450-65S5    |
| Category | Reach Stackers |

More details

## **SPECIFICATIONS**

| FLC              | 880010825 | Overall height            | 4090                                                                                                                                                                  |
|------------------|-----------|---------------------------|-----------------------------------------------------------------------------------------------------------------------------------------------------------------------|
| Year             | 2025      | Fork length               | 0                                                                                                                                                                     |
| Power            | Diesel    | Tyre type                 | Air                                                                                                                                                                   |
| Capacity         | 45000     | Engine manufacturer       | Volvo                                                                                                                                                                 |
| Capacity 2nd row | 32000     | Engine type               | TAD1181-VE, 265 kW                                                                                                                                                    |
| Capacity 3rd row | 16000     | Engine tier               | Tier 4f                                                                                                                                                               |
| Mast type        | Boom      | Engine AdBlue             | Yes                                                                                                                                                                   |
| Lift height      | 15100     | Engine stage              | Stage 5                                                                                                                                                               |
| Hours            | 0         | Transmission manufacturer | Dana                                                                                                                                                                  |
| Battery capacity | 0         | Transmission type         | TE-30510                                                                                                                                                              |
| Cabine height    | 0         | Extra info                | AdBlue, Stage 5, hydraulic sliding cab,<br>Grammer Actimo XL air cushioned seat,<br>airco & heater, street & working lights,<br>beacon, radio, central grease, camera |