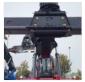

# **KALMAR - DRG450-65S5**

| FLC      | 880010825      |
|----------|----------------|
| Brand    | KALMAR         |
| Model    | DRG450-65S5    |
| Category | Reach Stackers |

More details

## **SPECIFICATIONS**

| FLC              | 880010825 | Overall height            | 4090                                                                                                                                                                  |
|------------------|-----------|---------------------------|-----------------------------------------------------------------------------------------------------------------------------------------------------------------------|
| Year             | 2025      | Fork length               | 0                                                                                                                                                                     |
| Power            | Diesel    | Tyre type                 | Air                                                                                                                                                                   |
| Capacity         | 45000     | Engine manufacturer       | Volvo                                                                                                                                                                 |
| Capacity 2nd row | 32000     | Engine type               | TAD1181-VE, 265 kW                                                                                                                                                    |
| Capacity 3rd row | 16000     | Engine tier               | Tier 4f                                                                                                                                                               |
| Mast type        | Boom      | Engine AdBlue             | Yes                                                                                                                                                                   |
| Lift height      | 15100     | Engine stage              | Stage 5                                                                                                                                                               |
| Hours            | 0         | Transmission manufacturer | Dana                                                                                                                                                                  |
| Battery capacity | 0         | Transmission type         | TE-30510                                                                                                                                                              |
| Cabine height    | 0         | Extra info                | AdBlue, Stage 5, hydraulic sliding cab,<br>Grammer Actimo XL air cushioned seat,<br>airco & heater, street & working lights,<br>beacon, radio, central grease, camera |