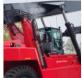

## **SPECIFICATIONS**

| FLC              | 880010825 | Overall height            | 4090                                                                                                                                                                  |
|------------------|-----------|---------------------------|-----------------------------------------------------------------------------------------------------------------------------------------------------------------------|
| Year             | 2025      | Fork length               | 0                                                                                                                                                                     |
| Power            | Diesel    | Tyre type                 | Air                                                                                                                                                                   |
| Capacity         | 45000     | Engine manufacturer       | Volvo                                                                                                                                                                 |
| Capacity 2nd row | 32000     | Engine type               | TAD1181-VE, 265 kW                                                                                                                                                    |
| Capacity 3rd row | 16000     | Engine tier               | Tier 4f                                                                                                                                                               |
| Mast type        | Boom      | Engine AdBlue             | Yes                                                                                                                                                                   |
| Lift height      | 15100     | Engine stage              | Stage 5                                                                                                                                                               |
| Hours            | 0         | Transmission manufacturer | Dana                                                                                                                                                                  |
| Battery capacity | 0         | Transmission type         | TE-30510                                                                                                                                                              |
| Cabine height    | 0         | Extra info                | AdBlue, Stage 5, hydraulic sliding cab,<br>Grammer Actimo XL air cushioned seat,<br>airco & heater, street & working lights,<br>beacon, radio, central grease, camera |