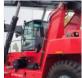

## **SPECIFICATIONS**

| FLC              | 880010816 | Overall height            | 4090                                                                                                                        |
|------------------|-----------|---------------------------|-----------------------------------------------------------------------------------------------------------------------------|
| Year             | 2025      | Fork length               | 0                                                                                                                           |
| Power            | Diesel    | Tyre type                 | Air                                                                                                                         |
| Capacity         | 45000     | Engine manufacturer       | Volvo                                                                                                                       |
| Capacity 2nd row | 32000     | Engine type               | TAD1181-VE, 265 kW                                                                                                          |
| Capacity 3rd row | 16000     | Engine tier               | Tier 4f                                                                                                                     |
| Mast type        | Boom      | Engine AdBlue             | Yes                                                                                                                         |
| Lift height      | 15100     | Engine stage              | Stage 5                                                                                                                     |
| Hours            | 0         | Transmission manufacturer | Dana                                                                                                                        |
| Battery capacity | 0         | Transmission type         | TE-30510                                                                                                                    |
| Cabine height    | 0         | Extra info                | AdBlue, Stage 5, full cabin, airco & heater, street & working lights, beacon, radio, reverse camera with 7" monitor, EPA/EU |