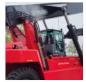

## **SPECIFICATIONS**

| FLC              | 880010816 | Overall height            | 4090                                                                                                                        |
|------------------|-----------|---------------------------|-----------------------------------------------------------------------------------------------------------------------------|
| Year             | 2025      | Fork length               | 0                                                                                                                           |
| Power            | Diesel    | Tyre type                 | Air                                                                                                                         |
| Capacity         | 45000     | Engine manufacturer       | Volvo                                                                                                                       |
| Capacity 2nd row | 32000     | Engine type               | TAD1181-VE, 265 kW                                                                                                          |
| Capacity 3rd row | 16000     | Engine tier               | Tier 4f                                                                                                                     |
| Mast type        | Boom      | Engine AdBlue             | Yes                                                                                                                         |
| Lift height      | 15100     | Engine stage              | Stage 5                                                                                                                     |
| Hours            | 0         | Transmission manufacturer | Dana                                                                                                                        |
| Battery capacity | 0         | Transmission type         | TE-30510                                                                                                                    |
| Cabine height    | 0         | Extra info                | AdBlue, Stage 5, full cabin, airco & heater, street & working lights, beacon, radio, reverse camera with 7" monitor, EPA/EU |