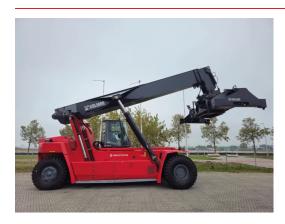

# **KALMAR - DRG450-65S5**

| FLC      | 880010816      |
|----------|----------------|
| Brand    | KALMAR         |
| Model    | DRG450-65S5    |
| Category | Reach Stackers |

More details

## **SPECIFICATIONS**

| FLC              | 880010816 | Overall height            | 4090                                                                                                                        |
|------------------|-----------|---------------------------|-----------------------------------------------------------------------------------------------------------------------------|
| Year             | 2025      | Fork length               | 0                                                                                                                           |
| Power            | Diesel    | Tyre type                 | Air                                                                                                                         |
| Capacity         | 45000     | Engine manufacturer       | Volvo                                                                                                                       |
| Capacity 2nd row | 32000     | Engine type               | TAD1181-VE, 265 kW                                                                                                          |
| Capacity 3rd row | 16000     | Engine tier               | Tier 4f                                                                                                                     |
| Mast type        | Boom      | Engine AdBlue             | Yes                                                                                                                         |
| Lift height      | 15100     | Engine stage              | Stage 5                                                                                                                     |
| Hours            | 0         | Transmission manufacturer | Dana                                                                                                                        |
| Battery capacity | 0         | Transmission type         | TE-30510                                                                                                                    |
| Cabine height    | 0         | Extra info                | AdBlue, Stage 5, full cabin, airco & heater, street & working lights, beacon, radio, reverse camera with 7" monitor, EPA/EU |