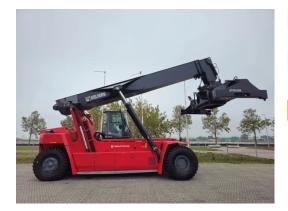

# **KALMAR - DRG450-65S5**

| FLC          | 880010815      |
|--------------|----------------|
| Brand        | KALMAR         |
| Model        | DRG450-65S5    |
| Category     | Reach Stackers |
| More details |                |
|              |                |

## **SPECIFICATIONS**

| FLC              | 880010815 | Overall height            | 4090                                                                                                                                 |
|------------------|-----------|---------------------------|--------------------------------------------------------------------------------------------------------------------------------------|
| Year             | 2025      | Fork length               | 0                                                                                                                                    |
| Power            | Diesel    | Tyre type                 | Air                                                                                                                                  |
| Capacity         | 45000     | Engine manufacturer       | Volvo                                                                                                                                |
| Capacity 2nd row | 32000     | Engine type               | TAD1181-VE, 265 kW                                                                                                                   |
| Capacity 3rd row | 16000     | Engine tier               | Tier 4f                                                                                                                              |
| Mast type        | Boom      | Engine AdBlue             | Yes                                                                                                                                  |
| Lift height      | 15100     | Engine stage              | Stage 5                                                                                                                              |
| Hours            | 0         | Transmission manufacturer | Dana                                                                                                                                 |
| Battery capacity | 0         | Transmission type         | TE-30510                                                                                                                             |
| Cabine height    | 0         | Extra info                | AdBlue, Stage 5, full cabin, airco &<br>heater, street & working lights, beacon,<br>radio, reverse camera with 7" monitor,<br>EPA/EU |