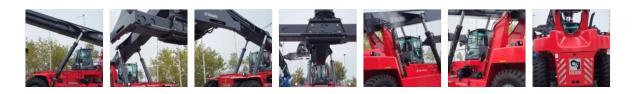

# **KALMAR - DRG450-65S5**

| FLC          | 880010815      |
|--------------|----------------|
| Brand        | KALMAR         |
| Model        | DRG450-65S5    |
| Category     | Reach Stackers |
| More details |                |
|              |                |

## **SPECIFICATIONS**

| FLC              | 880010815 | Overall height            | 4090                                                                                                                                 |
|------------------|-----------|---------------------------|--------------------------------------------------------------------------------------------------------------------------------------|
| Year             | 2025      | Fork length               | 0                                                                                                                                    |
| Power            | Diesel    | Tyre type                 | Air                                                                                                                                  |
| Capacity         | 45000     | Engine manufacturer       | Volvo                                                                                                                                |
| Capacity 2nd row | 32000     | Engine type               | TAD1181-VE, 265 kW                                                                                                                   |
| Capacity 3rd row | 16000     | Engine tier               | Tier 4f                                                                                                                              |
| Mast type        | Boom      | Engine AdBlue             | Yes                                                                                                                                  |
| Lift height      | 15100     | Engine stage              | Stage 5                                                                                                                              |
| Hours            | 0         | Transmission manufacturer | Dana                                                                                                                                 |
| Battery capacity | 0         | Transmission type         | TE-30510                                                                                                                             |
| Cabine height    | 0         | Extra info                | AdBlue, Stage 5, full cabin, airco &<br>heater, street & working lights, beacon,<br>radio, reverse camera with 7" monitor,<br>EPA/EU |