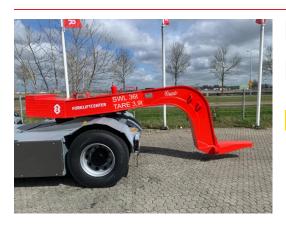

# **NOVATECH - GOOSENECK 36T**

| FLC      | 880010796      |  |
|----------|----------------|--|
| Brand    | NOVATECH       |  |
| Model    | Gooseneck 36t  |  |
| Category | Port Equipment |  |

More details

## **SPECIFICATIONS**

| FLC              | 880010796 | Battery capacity | 0              |
|------------------|-----------|------------------|----------------|
| Year             | 2025      | Cabine height    | 0              |
| Capacity         | 36000     | Overall height   | 0              |
| Capacity 2nd row | 0         | Fork length      | 0              |
| Capacity 3rd row | 0         | Service weight   | 3900           |
| Lift height      | 0         | Extra info       | Type 74.062.00 |
| Hours            | 0         |                  |                |