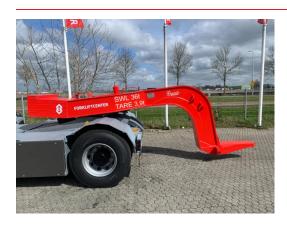

# **NOVATECH - GOOSENECK 36T**

| FLC      | 880010794      |  |
|----------|----------------|--|
| Brand    | NOVATECH       |  |
| Model    | Gooseneck 36t  |  |
| Category | Port Equipment |  |

More details

## **SPECIFICATIONS**

| FLC              | 880010794 | Battery capacity | 0              |
|------------------|-----------|------------------|----------------|
| Year             | 2025      | Cabine height    | 0              |
| Capacity         | 36000     | Overall height   | 0              |
| Capacity 2nd row | 0         | Fork length      | 0              |
| Capacity 3rd row | 0         | Service weight   | 3900           |
| Lift height      | 0         | Extra info       | Type 74.062.00 |
| Hours            | 0         |                  |                |