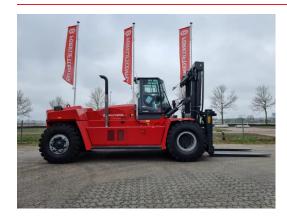

# **KALMAR - DCG330-12**

| FLC      | 880010782           |
|----------|---------------------|
| Brand    | KALMAR              |
| Model    | DCG330-12           |
| Category | Forklifts 10-60 ton |

More details

## **SPECIFICATIONS**

| FLC               | 880010782 | Tyre type                 | Air                                                                                                                    |
|-------------------|-----------|---------------------------|------------------------------------------------------------------------------------------------------------------------|
| Year              | 2025      | Engine manufacturer       | Cummins                                                                                                                |
| Power             | Diesel    | Engine type               | B6.7, 168 kW                                                                                                           |
| Capacity          | 33000     | Engine tier               | 4f                                                                                                                     |
| Mast type         | Duplex    | Engine AdBlue             | Yes                                                                                                                    |
| Lift height       | 4000      | Engine stage              | 5                                                                                                                      |
| Hours             | 0         | Transmission manufacturer | Dana                                                                                                                   |
| Center of gravity | 1200      | Transmission type         | TE17                                                                                                                   |
| Overall height    | 4020      | Extra info                | AdBlue, Stage 5, full cabin, airco & heating, street & working lights, beacon, sideshift & forkposition, reverse alarm |
| Fork length       | 2400      |                           |                                                                                                                        |