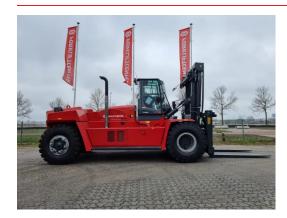

# **KALMAR - DCG330-12**

| FLC      | 880010780           |
|----------|---------------------|
| Brand    | KALMAR              |
| Model    | DCG330-12           |
| Category | Forklifts 10-60 ton |

More details

## **SPECIFICATIONS**

| FLC               | 880010780 | Tyre type                 | Air                                                                                                                    |
|-------------------|-----------|---------------------------|------------------------------------------------------------------------------------------------------------------------|
| Year              | 2025      | Engine manufacturer       | Cummins                                                                                                                |
| Power             | Diesel    | Engine type               | B6.7, 168 kW                                                                                                           |
| Capacity          | 33000     | Engine tier               | 4f                                                                                                                     |
| Mast type         | Duplex    | Engine AdBlue             | Yes                                                                                                                    |
| Lift height       | 4000      | Engine stage              | 5                                                                                                                      |
| Hours             | 0         | Transmission manufacturer | Dana                                                                                                                   |
| Center of gravity | 1200      | Transmission type         | TE17                                                                                                                   |
| Overall height    | 4020      | Extra info                | AdBlue, Stage 5, full cabin, airco & heating, street & working lights, beacon, sideshift & forkposition, reverse alarm |
| Fork length       | 2400      |                           |                                                                                                                        |