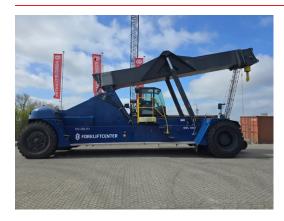

# **KONECRANES - SMV NCN 100 - 289TH**

| FLC      | 880010708           |
|----------|---------------------|
| Brand    | KONECRANES          |
| Model    | SMV NCN 100 - 289TH |
| Category | Reach Stackers      |

## **SPECIFICATIONS**

| FLC               | 880010708 | Service weight            | 81000                                                                                                                                         |
|-------------------|-----------|---------------------------|-----------------------------------------------------------------------------------------------------------------------------------------------|
| Year              | 2020      | Engine manufacturer       | Volvo                                                                                                                                         |
| Power             | Diesel    | Engine type               | TAD1181VE, 265 kW                                                                                                                             |
| Capacity          | 100000    | Engine AdBlue             | Yes                                                                                                                                           |
| Mast type         | Boom      | Engine stage              | 5                                                                                                                                             |
| Lift height       | 11500     | Transmission manufacturer | Dana                                                                                                                                          |
| Hours             | 2593      | Transmission type         | 157TE30510-3                                                                                                                                  |
| Center of gravity | 2890      | Front axle manufacturer   | Kessler                                                                                                                                       |
| Overall height    | 5185      | Front axle type           | 101.1305.3D                                                                                                                                   |
| Tyre type         | Air       | Extra info                | AdBlue, Stage 5, spreader with double hook, full sliding cabin, airco & heater, street & working lights, beacon, rebuild 2021, central grease |