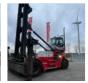

# **KONECRANES - SMV 5/6 ECC100DS**

| FLC      | 880010666                |  |
|----------|--------------------------|--|
| Brand    | KONECRANES               |  |
| Model    | SMV 5/6 ECC100DS         |  |
| Category | Empty Container Handling |  |

## **SPECIFICATIONS**

| FLC               | 880010666 | Tyre type                 | Air                                                                                                                 |
|-------------------|-----------|---------------------------|---------------------------------------------------------------------------------------------------------------------|
| Year              | 2017      | Service weight            | 38900                                                                                                               |
| Power             | Diesel    | Engine manufacturer       | Volvo                                                                                                               |
| Capacity          | 10000     | Engine type               | TAD-871 VE, 185 kW                                                                                                  |
| Mast type         | Duplex    | Engine AdBlue             | Yes                                                                                                                 |
| Lift height       | 16490     | Engine stage              | 4                                                                                                                   |
| Hours             | 17000     | Transmission manufacturer | No plate                                                                                                            |
| Center of gravity | 1220      | Front axle manufacturer   | No plate                                                                                                            |
| Overall height    | 9190      | Extra info                | AdBlue, Stage 4, full cabin, airco & heater, radio, reverse camera, central grease, street & working lights, beacon |