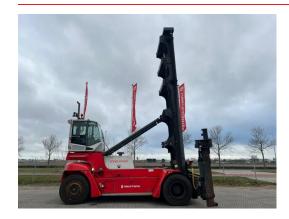

# **KONECRANES - SMV 5/6 ECC100DS**

| FLC      | 880010666                |  |
|----------|--------------------------|--|
| Brand    | KONECRANES               |  |
| Model    | SMV 5/6 ECC100DS         |  |
| Category | Empty Container Handling |  |

## **SPECIFICATIONS**

| FLC               | 880010666 | Tyre type                 | Air                                                                                                                 |
|-------------------|-----------|---------------------------|---------------------------------------------------------------------------------------------------------------------|
| Year              | 2017      | Service weight            | 38900                                                                                                               |
| Power             | Diesel    | Engine manufacturer       | Volvo                                                                                                               |
| Capacity          | 10000     | Engine type               | TAD-871 VE, 185 kW                                                                                                  |
| Mast type         | Duplex    | Engine AdBlue             | Yes                                                                                                                 |
| Lift height       | 16490     | Engine stage              | 4                                                                                                                   |
| Hours             | 17000     | Transmission manufacturer | No plate                                                                                                            |
| Center of gravity | 1220      | Front axle manufacturer   | No plate                                                                                                            |
| Overall height    | 9190      | Extra info                | AdBlue, Stage 4, full cabin, airco & heater, radio, reverse camera, central grease, street & working lights, beacon |