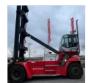

# **KONECRANES - SMV 5/6 ECC100DS**

| FLC      | 880010666                |  |
|----------|--------------------------|--|
| Brand    | KONECRANES               |  |
| Model    | SMV 5/6 ECC100DS         |  |
| Category | Empty Container Handling |  |

## **SPECIFICATIONS**

| FLC               | 880010666 | Tyre type                 | Air                                                                                                                 |
|-------------------|-----------|---------------------------|---------------------------------------------------------------------------------------------------------------------|
| Year              | 2017      | Service weight            | 38900                                                                                                               |
| Power             | Diesel    | Engine manufacturer       | Volvo                                                                                                               |
| Capacity          | 10000     | Engine type               | TAD-871 VE, 185 kW                                                                                                  |
| Mast type         | Duplex    | Engine AdBlue             | Yes                                                                                                                 |
| Lift height       | 16490     | Engine stage              | 4                                                                                                                   |
| Hours             | 17000     | Transmission manufacturer | No plate                                                                                                            |
| Center of gravity | 1220      | Front axle manufacturer   | No plate                                                                                                            |
| Overall height    | 9190      | Extra info                | AdBlue, Stage 4, full cabin, airco & heater, radio, reverse camera, central grease, street & working lights, beacon |