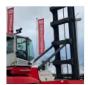

# **KONECRANES - SMV 5/6 ECC100DS**

| FLC      | 880010666                |  |
|----------|--------------------------|--|
| Brand    | KONECRANES               |  |
| Model    | SMV 5/6 ECC100DS         |  |
| Category | Empty Container Handling |  |

## **SPECIFICATIONS**

| FLC               | 880010666 | Tyre type                 | Air                                                                                                                 |
|-------------------|-----------|---------------------------|---------------------------------------------------------------------------------------------------------------------|
| Year              | 2017      | Service weight            | 38900                                                                                                               |
| Power             | Diesel    | Engine manufacturer       | Volvo                                                                                                               |
| Capacity          | 10000     | Engine type               | TAD-871 VE, 185 kW                                                                                                  |
| Mast type         | Duplex    | Engine AdBlue             | Yes                                                                                                                 |
| Lift height       | 16490     | Engine stage              | 4                                                                                                                   |
| Hours             | 17000     | Transmission manufacturer | No plate                                                                                                            |
| Center of gravity | 1220      | Front axle manufacturer   | No plate                                                                                                            |
| Overall height    | 9190      | Extra info                | AdBlue, Stage 4, full cabin, airco & heater, radio, reverse camera, central grease, street & working lights, beacon |