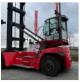

# **KONECRANES - SMV 5/6 ECC100DS**

| FLC      | 880010666                |  |
|----------|--------------------------|--|
| Brand    | KONECRANES               |  |
| Model    | SMV 5/6 ECC100DS         |  |
| Category | Empty Container Handling |  |

## **SPECIFICATIONS**

| FLC               | 880010666 | Tyre type                 | Air                                                                                                                 |
|-------------------|-----------|---------------------------|---------------------------------------------------------------------------------------------------------------------|
| Year              | 2017      | Service weight            | 38900                                                                                                               |
| Power             | Diesel    | Engine manufacturer       | Volvo                                                                                                               |
| Capacity          | 10000     | Engine type               | TAD-871 VE, 185 kW                                                                                                  |
| Mast type         | Duplex    | Engine AdBlue             | Yes                                                                                                                 |
| Lift height       | 16490     | Engine stage              | 4                                                                                                                   |
| Hours             | 17000     | Transmission manufacturer | No plate                                                                                                            |
| Center of gravity | 1220      | Front axle manufacturer   | No plate                                                                                                            |
| Overall height    | 9190      | Extra info                | AdBlue, Stage 4, full cabin, airco & heater, radio, reverse camera, central grease, street & working lights, beacon |