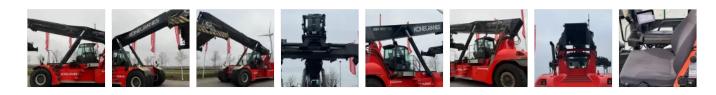

# SMV - 4531 TC5

| FLC          | 880010664      |
|--------------|----------------|
| Brand        | SMV            |
| Model        | 4531 TC5       |
| Category     | Reach Stackers |
|              |                |
| More details |                |

## SPECIFICATIONS

| FLC              | 880010664 | Tyre type                 | Air                                                                                                                        |
|------------------|-----------|---------------------------|----------------------------------------------------------------------------------------------------------------------------|
| Year             | 2017      | Service weight            | 72400                                                                                                                      |
| Power            | Diesel    | Engine manufacturer       | Volvo                                                                                                                      |
| Capacity         | 45000     | Engine type               | TAD-1171-VE, 265 kW                                                                                                        |
| Capacity 2nd row | 31000     | Engine AdBlue             | Yes                                                                                                                        |
| Capacity 3rd row | 16000     | Engine stage              | Stage 4                                                                                                                    |
| Mast type        | Boom      | Transmission manufacturer | ZF                                                                                                                         |
| Lift height      | 15300     | Transmission type         | 4WG-261                                                                                                                    |
| Hours            | 17284     | Front axle manufacturer   | Kessler                                                                                                                    |
| Free lift height | Boom      | Front axle type           | 101.1673.3B                                                                                                                |
| Overall height   | 4500      | Extra info                | AdBlue, Stage 4, full movable cabin,<br>airco & heater, reverse camera, central<br>grease, street & working lights, beacon |