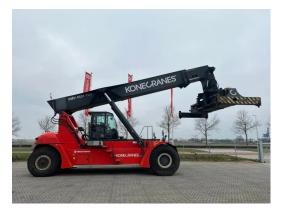

# SMV - 4531 TC5

| FLC          | 880010664      |
|--------------|----------------|
| Brand        | SMV            |
| Model        | 4531 TC5       |
| Category     | Reach Stackers |
|              |                |
| More details |                |

## SPECIFICATIONS

| FLC              | 880010664 | Tyre type                 | Air                                                                                                                        |
|------------------|-----------|---------------------------|----------------------------------------------------------------------------------------------------------------------------|
| Year             | 2017      | Service weight            | 72400                                                                                                                      |
| Power            | Diesel    | Engine manufacturer       | Volvo                                                                                                                      |
| Capacity         | 45000     | Engine type               | TAD-1171-VE, 265 kW                                                                                                        |
| Capacity 2nd row | 31000     | Engine AdBlue             | Yes                                                                                                                        |
| Capacity 3rd row | 16000     | Engine stage              | Stage 4                                                                                                                    |
| Mast type        | Boom      | Transmission manufacturer | ZF                                                                                                                         |
| Lift height      | 15300     | Transmission type         | 4WG-261                                                                                                                    |
| Hours            | 17284     | Front axle manufacturer   | Kessler                                                                                                                    |
| Free lift height | Boom      | Front axle type           | 101.1673.3B                                                                                                                |
| Overall height   | 4500      | Extra info                | AdBlue, Stage 4, full movable cabin,<br>airco & heater, reverse camera, central<br>grease, street & working lights, beacon |