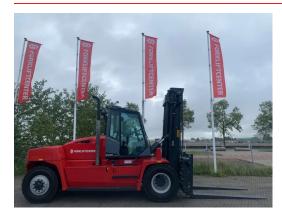

# KALMAR - DCG160-12T

| FLC      | 880010641           |  |
|----------|---------------------|--|
| Brand    | KALMAR              |  |
| Model    | DCG160-12T          |  |
| Category | Forklifts 10-60 ton |  |

## **SPECIFICATIONS**

| FLC              | 880010641 | Overall height            | 3700                                                                  |
|------------------|-----------|---------------------------|-----------------------------------------------------------------------|
| Year             | 2025      | Fork length               | 2400                                                                  |
| Power            | Diesel    | Tyre type                 | Air                                                                   |
| Capacity         | 16000     | Service weight            | 23380                                                                 |
| Capacity 2nd row | 0         | Engine manufacturer       | Cummins                                                               |
| Capacity 3rd row | 0         | Engine type               | QSB4.5, 119 kW                                                        |
| Mast type        | Duplex    | Engine stage              | Stage 3A                                                              |
| Lift height      | 4000      | Transmission manufacturer | ZF                                                                    |
| Hours            | 0         | Transmission type         | 3WG 161                                                               |
| Battery capacity | 0         | Front axle manufacturer   | Kalmar                                                                |
| Cabine height    | 0         | Front axle type           | 923562.0101                                                           |
|                  |           |                           | No CE, Stage 3A, sideshift & forkposition & 5th hydraulic valve, full |