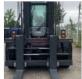

# KALMAR - DCG160-12T

| FLC      | 880010641           |  |
|----------|---------------------|--|
| Brand    | KALMAR              |  |
| Model    | DCG160-12T          |  |
| Category | Forklifts 10-60 ton |  |

## **SPECIFICATIONS**

| FLC              | 880010641 | Overall height            | 3700                                                                  |
|------------------|-----------|---------------------------|-----------------------------------------------------------------------|
| Year             | 2025      | Fork length               | 2400                                                                  |
| Power            | Diesel    | Tyre type                 | Air                                                                   |
| Capacity         | 16000     | Service weight            | 23380                                                                 |
| Capacity 2nd row | 0         | Engine manufacturer       | Cummins                                                               |
| Capacity 3rd row | 0         | Engine type               | QSB4.5, 119 kW                                                        |
| Mast type        | Duplex    | Engine stage              | Stage 3A                                                              |
| Lift height      | 4000      | Transmission manufacturer | ZF                                                                    |
| Hours            | 0         | Transmission type         | 3WG 161                                                               |
| Battery capacity | 0         | Front axle manufacturer   | Kalmar                                                                |
| Cabine height    | 0         | Front axle type           | 923562.0101                                                           |
|                  |           |                           | No CE, Stage 3A, sideshift & forkposition & 5th hydraulic valve, full |