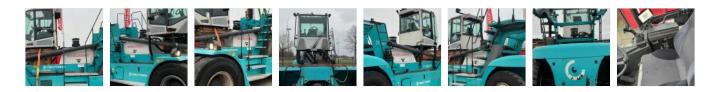

# SMV - 6/7 ECC100DS

 FLC
 880010635

 Brand
 SMV

 Model
 6/7 ECC100DS

 Category
 Empty Container Handling

## SPECIFICATIONS

| FLC               | 880010635 | Service weight            | 46400                                                                                                        |
|-------------------|-----------|---------------------------|--------------------------------------------------------------------------------------------------------------|
| Year              | 2017      | Engine manufacturer       | Volvo                                                                                                        |
| Power             | Diesel    | Engine type               | TAD 871 VE, 185 kW                                                                                           |
| Capacity          | 10000     | Engine AdBlue             | Yes                                                                                                          |
| Mast type         | Duplex    | Engine stage              | Stage 4                                                                                                      |
| Lift height       | 19075     | Transmission manufacturer | ZF                                                                                                           |
| Hours             | 19344     | Front axle manufacturer   | Kessler                                                                                                      |
| Center of gravity | 1220      | Front axle type           | 919002.3A                                                                                                    |
| Overall height    | 11790     | Extra info                | AdBlue, Stage 4, full cabin, airco &<br>heater, central grease, rear view<br>camera, street & working lights |
| Tyre type         | Air       |                           |                                                                                                              |