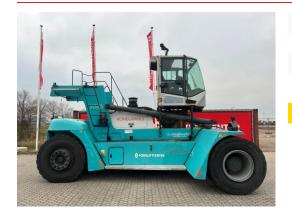

# SMV - 6/7 ECC100DS

 FLC
 880010635

 Brand
 SMV

 Model
 6/7 ECC100DS

 Category
 Empty Container Handling

## SPECIFICATIONS

| FLC               | 880010635 | Service weight            | 46400                                                                                                        |
|-------------------|-----------|---------------------------|--------------------------------------------------------------------------------------------------------------|
| Year              | 2017      | Engine manufacturer       | Volvo                                                                                                        |
| Power             | Diesel    | Engine type               | TAD 871 VE, 185 kW                                                                                           |
| Capacity          | 10000     | Engine AdBlue             | Yes                                                                                                          |
| Mast type         | Duplex    | Engine stage              | Stage 4                                                                                                      |
| Lift height       | 19075     | Transmission manufacturer | ZF                                                                                                           |
| Hours             | 19344     | Front axle manufacturer   | Kessler                                                                                                      |
| Center of gravity | 1220      | Front axle type           | 919002.3A                                                                                                    |
| Overall height    | 11790     | Extra info                | AdBlue, Stage 4, full cabin, airco &<br>heater, central grease, rear view<br>camera, street & working lights |
| Tyre type         | Air       |                           |                                                                                                              |