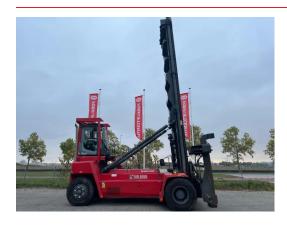

# KALMAR - DCG100-45ED7

| FLC      | 880010633                |  |
|----------|--------------------------|--|
| Brand    | KALMAR                   |  |
| Model    | DCG100-45ED7             |  |
| Category | Empty Container Handling |  |

## **SPECIFICATIONS**

| FLC               | 880010633 | Engine manufacturer       | Volvo                                                                                                            |
|-------------------|-----------|---------------------------|------------------------------------------------------------------------------------------------------------------|
| Year              | 2018      | Engine type               | TAD871VE, 185 kW                                                                                                 |
| Power             | Diesel    | Engine AdBlue             | Yes                                                                                                              |
| Capacity          | 10000     | Engine stage              | Stage 4                                                                                                          |
| Mast type         | Duplex    | Transmission manufacturer | Dana                                                                                                             |
| Lift height       | 18800     | Transmission type         | 1368FLTE14456-9                                                                                                  |
| Hours             | 7797      | Front axle manufacturer   | Kalmar                                                                                                           |
| Center of gravity | 1220      | Front axle type           | 923562.0121                                                                                                      |
| Tyre type         | Air       | Extra info                | AdBlue, Stage 4, full cabin, airco, heater, reverse alarm, central grease, street & working lights, safety frame |
| Service weight    | 43320     |                           |                                                                                                                  |