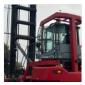

# KALMAR - DCG100-45ED7

| FLC      | 880010633                |  |
|----------|--------------------------|--|
| Brand    | KALMAR                   |  |
| Model    | DCG100-45ED7             |  |
| Category | Empty Container Handling |  |

## **SPECIFICATIONS**

| FLC               | 880010633 | Engine manufacturer       | Volvo                                                                                                            |
|-------------------|-----------|---------------------------|------------------------------------------------------------------------------------------------------------------|
| Year              | 2018      | Engine type               | TAD871VE, 185 kW                                                                                                 |
| Power             | Diesel    | Engine AdBlue             | Yes                                                                                                              |
| Capacity          | 10000     | Engine stage              | Stage 4                                                                                                          |
| Mast type         | Duplex    | Transmission manufacturer | Dana                                                                                                             |
| Lift height       | 18800     | Transmission type         | 1368FLTE14456-9                                                                                                  |
| Hours             | 7797      | Front axle manufacturer   | Kalmar                                                                                                           |
| Center of gravity | 1220      | Front axle type           | 923562.0121                                                                                                      |
| Tyre type         | Air       | Extra info                | AdBlue, Stage 4, full cabin, airco, heater, reverse alarm, central grease, street & working lights, safety frame |
| Service weight    | 43320     |                           |                                                                                                                  |