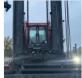

# KALMAR - DCG100-45ED7

| FLC      | 880010633                |  |
|----------|--------------------------|--|
| Brand    | KALMAR                   |  |
| Model    | DCG100-45ED7             |  |
| Category | Empty Container Handling |  |

## **SPECIFICATIONS**

| FLC               | 880010633 | Engine manufacturer       | Volvo                                                                                                            |
|-------------------|-----------|---------------------------|------------------------------------------------------------------------------------------------------------------|
| Year              | 2018      | Engine type               | TAD871VE, 185 kW                                                                                                 |
| Power             | Diesel    | Engine AdBlue             | Yes                                                                                                              |
| Capacity          | 10000     | Engine stage              | Stage 4                                                                                                          |
| Mast type         | Duplex    | Transmission manufacturer | Dana                                                                                                             |
| Lift height       | 18800     | Transmission type         | 1368FLTE14456-9                                                                                                  |
| Hours             | 7797      | Front axle manufacturer   | Kalmar                                                                                                           |
| Center of gravity | 1220      | Front axle type           | 923562.0121                                                                                                      |
| Tyre type         | Air       | Extra info                | AdBlue, Stage 4, full cabin, airco, heater, reverse alarm, central grease, street & working lights, safety frame |
| Service weight    | 43320     |                           |                                                                                                                  |