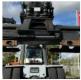

# **SMV - 4531 TB5**

| FLC      | 880010623      |
|----------|----------------|
| Brand    | SMV            |
| Model    | 4531 TB5       |
| Category | Reach Stackers |

More details

## **SPECIFICATIONS**

| FLC              | 880010623 | Tyre type                 | Air                                                                                                                            |
|------------------|-----------|---------------------------|--------------------------------------------------------------------------------------------------------------------------------|
| Year             | 2014      | Service weight            | 75400                                                                                                                          |
| Power            | Diesel    | Engine manufacturer       | Scania                                                                                                                         |
| Capacity         | 43000     | Engine type               | No plate                                                                                                                       |
| Capacity 2nd row | 30000     | Engine AdBlue             | Yes                                                                                                                            |
| Capacity 3rd row | 15000     | Transmission manufacturer | ZF                                                                                                                             |
| Mast type        | Boom      | Transmission type         | No plate                                                                                                                       |
| Lift height      | 15200     | Front axle manufacturer   | Kessler                                                                                                                        |
| Hours            | 17372     | Front axle type           | 101.1673.3B                                                                                                                    |
| Overall height   | 4500      | Extra info                | AdBlue, spreader with overheight legs,<br>full cabin, airco, central grease, camera<br>system, street + working lights, beacon |