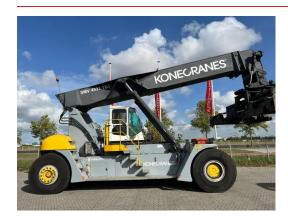

# **SMV - 4531 TB5**

| FLC      | 880010623      |
|----------|----------------|
| Brand    | SMV            |
| Model    | 4531 TB5       |
| Category | Reach Stackers |

More details

## **SPECIFICATIONS**

| FLC              | 880010623 | Tyre type                 | Air                                                                                                                            |
|------------------|-----------|---------------------------|--------------------------------------------------------------------------------------------------------------------------------|
| Year             | 2014      | Service weight            | 75400                                                                                                                          |
| Power            | Diesel    | Engine manufacturer       | Scania                                                                                                                         |
| Capacity         | 43000     | Engine type               | No plate                                                                                                                       |
| Capacity 2nd row | 30000     | Engine AdBlue             | Yes                                                                                                                            |
| Capacity 3rd row | 15000     | Transmission manufacturer | ZF                                                                                                                             |
| Mast type        | Boom      | Transmission type         | No plate                                                                                                                       |
| Lift height      | 15200     | Front axle manufacturer   | Kessler                                                                                                                        |
| Hours            | 17372     | Front axle type           | 101.1673.3B                                                                                                                    |
| Overall height   | 4500      | Extra info                | AdBlue, spreader with overheight legs,<br>full cabin, airco, central grease, camera<br>system, street + working lights, beacon |