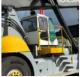

## **SPECIFICATIONS**

| FLC              | 880010623 | Tyre type                 | Air                                                                                                                            |
|------------------|-----------|---------------------------|--------------------------------------------------------------------------------------------------------------------------------|
| Year             | 2014      | Service weight            | 75400                                                                                                                          |
| Power            | Diesel    | Engine manufacturer       | Scania                                                                                                                         |
| Capacity         | 43000     | Engine type               | No plate                                                                                                                       |
| Capacity 2nd row | 30000     | Engine AdBlue             | Yes                                                                                                                            |
| Capacity 3rd row | 15000     | Transmission manufacturer | ZF                                                                                                                             |
| Mast type        | Boom      | Transmission type         | No plate                                                                                                                       |
| Lift height      | 15200     | Front axle manufacturer   | Kessler                                                                                                                        |
| Hours            | 17372     | Front axle type           | 101.1673.3B                                                                                                                    |
| Overall height   | 4500      | Extra info                | AdBlue, spreader with overheight legs,<br>full cabin, airco, central grease, camera<br>system, street + working lights, beacon |