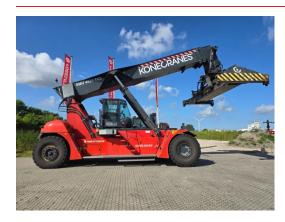

# **KONECRANES - SMV 4531 TC5**

| FLC      | 880010587      |  |
|----------|----------------|--|
| Brand    | KONECRANES     |  |
| Model    | SMV 4531 TC5   |  |
| Category | Reach Stackers |  |

More details

## **SPECIFICATIONS**

| FLC              | 880010587 | Service weight            | 70600                                                                                                                     |
|------------------|-----------|---------------------------|---------------------------------------------------------------------------------------------------------------------------|
| Year             | 2019      | Engine manufacturer       | Volvo                                                                                                                     |
| Power            | Diesel    | Engine type               | TAD1171VE                                                                                                                 |
| Capacity         | 45000     | Engine AdBlue             | Yes                                                                                                                       |
| Capacity 2nd row | 31000     | Engine stage              | Stage 4                                                                                                                   |
| Capacity 3rd row | 16000     | Transmission manufacturer | No type plate                                                                                                             |
| Mast type        | Boom      | Front axle manufacturer   | Kessler                                                                                                                   |
| Lift height      | 15200     | Front axle type           | 101.1673.3 B                                                                                                              |
| Hours            | 9143      | Extra info                | AdBlue, Stage 4, radio / reverse camera,<br>central grease, full cabin, airco, heater,<br>street + working lights, beacon |
| Tyre type        | Air       |                           |                                                                                                                           |