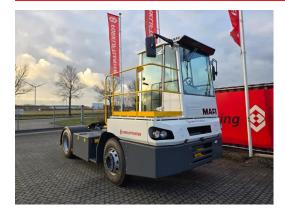

## **MAFI - T230**

 FLC
 880010563

 Brand
 MAFI

 Model
 T230

 Category
 Terminal Tractors

### SPECIFICATIONS

| FLC              | 880010563 | Tyre type                 | Air                                                                                                            |
|------------------|-----------|---------------------------|----------------------------------------------------------------------------------------------------------------|
| Year             | 2024      | Service weight            | 8430                                                                                                           |
| Power            | Diesel    | Engine manufacturer       | Volvo                                                                                                          |
| Capacity         | 32000     | Engine type               | TAD582VE, 160 kW                                                                                               |
| Capacity 2nd row | 0         | Engine tier               | Tier 4f                                                                                                        |
| Capacity 3rd row | 0         | Engine AdBlue             | Yes                                                                                                            |
| Mast type        | 5th Wheel | Engine stage              | 5                                                                                                              |
| Lift height      | 1000      | Transmission manufacturer | ZF                                                                                                             |
| Hours            | 0         | Transmission type         | 5 WG 191                                                                                                       |
| Battery capacity | 0         | Front axle manufacturer   | Volvo                                                                                                          |
| Cabine height    | 0         | Extra info                | AdBlue, Stage 5, Eurohitch FW 3510 TR,<br>2" 5th wheel, full cabin, airco & heater,<br>street & working lights |
| Overall height   | 0         |                           |                                                                                                                |