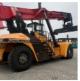

# SANY - RSC45C1

| FLC      | 880010541      |
|----------|----------------|
| Brand    | SANY           |
| Model    | RSC45C1        |
| Category | Reach Stackers |

More details

## **SPECIFICATIONS**

| FLC              | 880010541 | Engine manufacturer       | Volvo                                                                                |
|------------------|-----------|---------------------------|--------------------------------------------------------------------------------------|
| Year             | 2011      | Engine type               | TAD952VE                                                                             |
| Power            | Diesel    | Engine stage              | Stage 3A                                                                             |
| Capacity         | 45000     | Transmission manufacturer | Dana                                                                                 |
| Mast type        | Boom      | Transmission type         | 15.5HR36432-30                                                                       |
| Lift height      | 15000     | Front axle manufacturer   | Kessler                                                                              |
| Free lift height | Boom      | Front axle type           | 101.13493B                                                                           |
| Tyre type        | Air       | Extra info                | Stage 3A, No CE, full cabin, airco & heater, central grease, street & working lights |