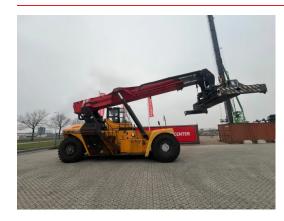

# SANY - RSC45C1

| FLC      | 880010541      |
|----------|----------------|
| Brand    | SANY           |
| Model    | RSC45C1        |
| Category | Reach Stackers |

More details

## **SPECIFICATIONS**

| FLC              | 880010541 | Engine manufacturer       | Volvo                                                                                |
|------------------|-----------|---------------------------|--------------------------------------------------------------------------------------|
| Year             | 2011      | Engine type               | TAD952VE                                                                             |
| Power            | Diesel    | Engine stage              | Stage 3A                                                                             |
| Capacity         | 45000     | Transmission manufacturer | Dana                                                                                 |
| Mast type        | Boom      | Transmission type         | 15.5HR36432-30                                                                       |
| Lift height      | 15000     | Front axle manufacturer   | Kessler                                                                              |
| Free lift height | Boom      | Front axle type           | 101.13493B                                                                           |
| Tyre type        | Air       | Extra info                | Stage 3A, No CE, full cabin, airco & heater, central grease, street & working lights |