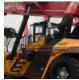

# SANY - RSC45C1

| FLC      | 880010541      |
|----------|----------------|
| Brand    | SANY           |
| Model    | RSC45C1        |
| Category | Reach Stackers |

More details

## **SPECIFICATIONS**

| FLC              | 880010541 | Engine manufacturer       | Volvo                                                                                |
|------------------|-----------|---------------------------|--------------------------------------------------------------------------------------|
| Year             | 2011      | Engine type               | TAD952VE                                                                             |
| Power            | Diesel    | Engine stage              | Stage 3A                                                                             |
| Capacity         | 45000     | Transmission manufacturer | Dana                                                                                 |
| Mast type        | Boom      | Transmission type         | 15.5HR36432-30                                                                       |
| Lift height      | 15000     | Front axle manufacturer   | Kessler                                                                              |
| Free lift height | Boom      | Front axle type           | 101.13493B                                                                           |
| Tyre type        | Air       | Extra info                | Stage 3A, No CE, full cabin, airco & heater, central grease, street & working lights |