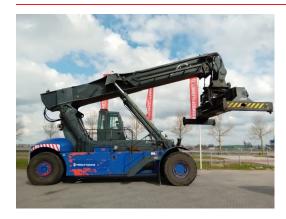

## LINDE - C4531TL

FLC 880010520 LINDE Brand C4531TL Model Category Reach Stackers More details

### **SPECIFICATIONS**

| FLC            | 880010520 | Engine manufacturer       | Scania                                                      |
|----------------|-----------|---------------------------|-------------------------------------------------------------|
| Year           | 2012      | Engine type               | No type plate                                               |
| Power          | Diesel    | Engine AdBlue             | Yes                                                         |
| Capacity       | 45000     | Transmission manufacturer | ZF                                                          |
| Hours          | 17607     | Transmission type         | 5WG 311                                                     |
| Cabine height  | 4170      | Front axle manufacturer   | Kessler                                                     |
| Overall height | 5200      | Front axle type           | 101.1613.3                                                  |
| Туге туре      | Air       | Extra info                | AdBlue, full cabin, heater, street + working lights, beacon |
| Service weight | 75900     |                           |                                                             |