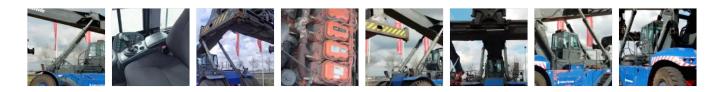

### **SPECIFICATIONS**

| FLC            | 880010520 | Engine manufacturer       | Scania                                                      |
|----------------|-----------|---------------------------|-------------------------------------------------------------|
| Year           | 2012      | Engine type               | No type plate                                               |
| Power          | Diesel    | Engine AdBlue             | Yes                                                         |
| Capacity       | 45000     | Transmission manufacturer | ZF                                                          |
| Hours          | 17607     | Transmission type         | 5WG 311                                                     |
| Cabine height  | 4170      | Front axle manufacturer   | Kessler                                                     |
| Overall height | 5200      | Front axle type           | 101.1613.3                                                  |
| Туге туре      | Air       | Extra info                | AdBlue, full cabin, heater, street + working lights, beacon |
| Service weight | 75900     |                           |                                                             |