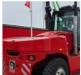

## **SPECIFICATIONS**

| FLC               | 880010505 | Fork length               | 2400                                                                                                                                                                 |
|-------------------|-----------|---------------------------|----------------------------------------------------------------------------------------------------------------------------------------------------------------------|
| FLC               | 000010303 | Fork length               | 2400                                                                                                                                                                 |
| Year              | 2024      | Tyre type                 | Air                                                                                                                                                                  |
| Power             | Diesel    | Service weight            | 24520                                                                                                                                                                |
| Capacity          | 16000     | Engine manufacturer       | Cummins                                                                                                                                                              |
| Mast type         | Triplex   | Engine type               | QSB4.5, 119 kW                                                                                                                                                       |
| Lift height       | 4500      | Engine stage              | Stage 3A                                                                                                                                                             |
| Hours             | 0         | Transmission manufacturer | ZF                                                                                                                                                                   |
| Center of gravity | 1200      | Transmission type         | 3Wg161                                                                                                                                                               |
| Overall height    | 3130      | Extra info                | No CE, Stage 3A, full cabin, airco & heater, sideshift & forkposition, 5th hydraulic valve with electric preparation, K-Scale with software, street & working lights |