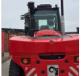

## **SPECIFICATIONS**

| FLC               | 880010505 | Fork length               | 2400                                                                                                                                                                 |
|-------------------|-----------|---------------------------|----------------------------------------------------------------------------------------------------------------------------------------------------------------------|
| FLC               | 000010303 | Fork length               | 2400                                                                                                                                                                 |
| Year              | 2024      | Tyre type                 | Air                                                                                                                                                                  |
| Power             | Diesel    | Service weight            | 24520                                                                                                                                                                |
| Capacity          | 16000     | Engine manufacturer       | Cummins                                                                                                                                                              |
| Mast type         | Triplex   | Engine type               | QSB4.5, 119 kW                                                                                                                                                       |
| Lift height       | 4500      | Engine stage              | Stage 3A                                                                                                                                                             |
| Hours             | 0         | Transmission manufacturer | ZF                                                                                                                                                                   |
| Center of gravity | 1200      | Transmission type         | 3Wg161                                                                                                                                                               |
| Overall height    | 3130      | Extra info                | No CE, Stage 3A, full cabin, airco & heater, sideshift & forkposition, 5th hydraulic valve with electric preparation, K-Scale with software, street & working lights |