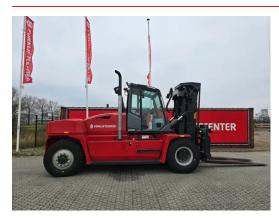

# **KALMAR - DCG 160-12T**

| FLC      | 880010505           |  |
|----------|---------------------|--|
| Brand    | KALMAR              |  |
| Model    | DCG 160-12T         |  |
| Category | Forklifts 10-60 ton |  |

## **SPECIFICATIONS**

| FLC               | 880010505 | Fork length               | 2400                                                                                                                                                                 |
|-------------------|-----------|---------------------------|----------------------------------------------------------------------------------------------------------------------------------------------------------------------|
| FLC               | 000010303 | Fork length               | 2400                                                                                                                                                                 |
| Year              | 2024      | Tyre type                 | Air                                                                                                                                                                  |
| Power             | Diesel    | Service weight            | 24520                                                                                                                                                                |
| Capacity          | 16000     | Engine manufacturer       | Cummins                                                                                                                                                              |
| Mast type         | Triplex   | Engine type               | QSB4.5, 119 kW                                                                                                                                                       |
| Lift height       | 4500      | Engine stage              | Stage 3A                                                                                                                                                             |
| Hours             | 0         | Transmission manufacturer | ZF                                                                                                                                                                   |
| Center of gravity | 1200      | Transmission type         | 3Wg161                                                                                                                                                               |
| Overall height    | 3130      | Extra info                | No CE, Stage 3A, full cabin, airco & heater, sideshift & forkposition, 5th hydraulic valve with electric preparation, K-Scale with software, street & working lights |