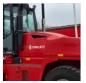

## **SPECIFICATIONS**

| FLC               | 880010505 | Fork length               | 2400                                                                                                                                                                 |
|-------------------|-----------|---------------------------|----------------------------------------------------------------------------------------------------------------------------------------------------------------------|
| FLC               | 000010303 | Fork length               | 2400                                                                                                                                                                 |
| Year              | 2024      | Tyre type                 | Air                                                                                                                                                                  |
| Power             | Diesel    | Service weight            | 24520                                                                                                                                                                |
| Capacity          | 16000     | Engine manufacturer       | Cummins                                                                                                                                                              |
| Mast type         | Triplex   | Engine type               | QSB4.5, 119 kW                                                                                                                                                       |
| Lift height       | 4500      | Engine stage              | Stage 3A                                                                                                                                                             |
| Hours             | 0         | Transmission manufacturer | ZF                                                                                                                                                                   |
| Center of gravity | 1200      | Transmission type         | 3Wg161                                                                                                                                                               |
| Overall height    | 3130      | Extra info                | No CE, Stage 3A, full cabin, airco & heater, sideshift & forkposition, 5th hydraulic valve with electric preparation, K-Scale with software, street & working lights |