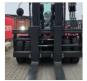

## **SPECIFICATIONS**

| FLC               | 880010505 | Fork length               | 2400                                                                                                                                                                 |
|-------------------|-----------|---------------------------|----------------------------------------------------------------------------------------------------------------------------------------------------------------------|
| FLC               | 000010303 | Fork length               | 2400                                                                                                                                                                 |
| Year              | 2024      | Tyre type                 | Air                                                                                                                                                                  |
| Power             | Diesel    | Service weight            | 24520                                                                                                                                                                |
| Capacity          | 16000     | Engine manufacturer       | Cummins                                                                                                                                                              |
| Mast type         | Triplex   | Engine type               | QSB4.5, 119 kW                                                                                                                                                       |
| Lift height       | 4500      | Engine stage              | Stage 3A                                                                                                                                                             |
| Hours             | 0         | Transmission manufacturer | ZF                                                                                                                                                                   |
| Center of gravity | 1200      | Transmission type         | 3Wg161                                                                                                                                                               |
| Overall height    | 3130      | Extra info                | No CE, Stage 3A, full cabin, airco & heater, sideshift & forkposition, 5th hydraulic valve with electric preparation, K-Scale with software, street & working lights |