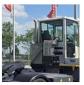

# **MAFI - T230**

| FLC      | 880010478         |
|----------|-------------------|
| Brand    | MAFI              |
| Model    | T230              |
| Category | Terminal Tractors |

More details

## **SPECIFICATIONS**

| FLC              | 880010478 | Engine manufacturer       | Volvo                                                                                                                                                   |
|------------------|-----------|---------------------------|---------------------------------------------------------------------------------------------------------------------------------------------------------|
| Year             | 2024      | Engine type               | TAD582VE (160kW)                                                                                                                                        |
| Power            | Diesel    | Engine AdBlue             | Yes                                                                                                                                                     |
| Capacity         | 32000     | Engine stage              | 5                                                                                                                                                       |
| Mast type        | 5th Wheel | Transmission manufacturer | ZF                                                                                                                                                      |
| Lift height      | 1000      | Transmission type         | 5WG 191                                                                                                                                                 |
| Hours            | 0         | Front axle manufacturer   | Kessler                                                                                                                                                 |
| Free lift height | 5th Wheel | Front axle type           | D81 PL378                                                                                                                                               |
| Tyre type        | Air       | Extra info                | AdBlue, Stage 5, 1000 mm lifting cylinder, wooden gooseneck support, air suspended rear axle, full cabin, airco, heater, street lights, rear LED lights |