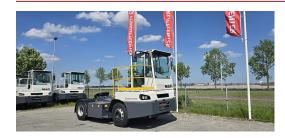

# **MAFI - T230**

| FLC      | 880010478         |
|----------|-------------------|
| Brand    | MAFI              |
| Model    | T230              |
| Category | Terminal Tractors |

More details

## **SPECIFICATIONS**

| FLC              | 880010478 | Engine manufacturer       | Volvo                                                                                                                                                   |
|------------------|-----------|---------------------------|---------------------------------------------------------------------------------------------------------------------------------------------------------|
| Year             | 2024      | Engine type               | TAD582VE (160kW)                                                                                                                                        |
| Power            | Diesel    | Engine AdBlue             | Yes                                                                                                                                                     |
| Capacity         | 32000     | Engine stage              | 5                                                                                                                                                       |
| Mast type        | 5th Wheel | Transmission manufacturer | ZF                                                                                                                                                      |
| Lift height      | 1000      | Transmission type         | 5WG 191                                                                                                                                                 |
| Hours            | 0         | Front axle manufacturer   | Kessler                                                                                                                                                 |
| Free lift height | 5th Wheel | Front axle type           | D81 PL378                                                                                                                                               |
| Tyre type        | Air       | Extra info                | AdBlue, Stage 5, 1000 mm lifting cylinder, wooden gooseneck support, air suspended rear axle, full cabin, airco, heater, street lights, rear LED lights |