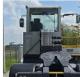

# **MAFI - T230**

| FLC      | 880010478         |
|----------|-------------------|
| Brand    | MAFI              |
| Model    | T230              |
| Category | Terminal Tractors |

More details

## **SPECIFICATIONS**

| FLC              | 880010478 | Engine manufacturer       | Volvo                                                                                                                                                   |
|------------------|-----------|---------------------------|---------------------------------------------------------------------------------------------------------------------------------------------------------|
| Year             | 2024      | Engine type               | TAD582VE (160kW)                                                                                                                                        |
| Power            | Diesel    | Engine AdBlue             | Yes                                                                                                                                                     |
| Capacity         | 32000     | Engine stage              | 5                                                                                                                                                       |
| Mast type        | 5th Wheel | Transmission manufacturer | ZF                                                                                                                                                      |
| Lift height      | 1000      | Transmission type         | 5WG 191                                                                                                                                                 |
| Hours            | 0         | Front axle manufacturer   | Kessler                                                                                                                                                 |
| Free lift height | 5th Wheel | Front axle type           | D81 PL378                                                                                                                                               |
| Tyre type        | Air       | Extra info                | AdBlue, Stage 5, 1000 mm lifting cylinder, wooden gooseneck support, air suspended rear axle, full cabin, airco, heater, street lights, rear LED lights |