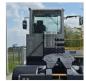

# **MAFI - T230**

| FLC      | 880010476         |
|----------|-------------------|
| Brand    | MAFI              |
| Model    | T230              |
| Category | Terminal Tractors |

More details

## **SPECIFICATIONS**

| FLC              | 880010476 | Engine manufacturer       | Volvo                                                                                                                                                   |
|------------------|-----------|---------------------------|---------------------------------------------------------------------------------------------------------------------------------------------------------|
| Year             | 2024      | Engine type               | TAD582VE (160KW)                                                                                                                                        |
| Power            | Diesel    | Engine AdBlue             | Yes                                                                                                                                                     |
| Capacity         | 32000     | Engine stage              | 5                                                                                                                                                       |
| Mast type        | 5th Wheel | Transmission manufacturer | ZF                                                                                                                                                      |
| Lift height      | 1000      | Transmission type         | 5WG 191                                                                                                                                                 |
| Hours            | 0         | Front axle manufacturer   | Kessler                                                                                                                                                 |
| Free lift height | 5th Wheel | Front axle type           | D81 PL378                                                                                                                                               |
| Tyre type        | Air       | Extra info                | AdBlue, Stage 5, 1000 mm lifting cylinder, wooden gooseneck support, air suspended rear axle, full cabin, airco, heater, street lights, rear LED lights |