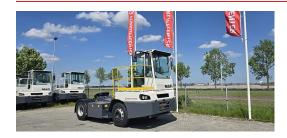

# **MAFI - T230**

| FLC      | 880010476         |
|----------|-------------------|
| Brand    | MAFI              |
| Model    | T230              |
| Category | Terminal Tractors |

More details

## **SPECIFICATIONS**

| FLC              | 880010476 | Engine manufacturer       | Volvo                                                                                                                                                   |
|------------------|-----------|---------------------------|---------------------------------------------------------------------------------------------------------------------------------------------------------|
| Year             | 2024      | Engine type               | TAD582VE (160KW)                                                                                                                                        |
| Power            | Diesel    | Engine AdBlue             | Yes                                                                                                                                                     |
| Capacity         | 32000     | Engine stage              | 5                                                                                                                                                       |
| Mast type        | 5th Wheel | Transmission manufacturer | ZF                                                                                                                                                      |
| Lift height      | 1000      | Transmission type         | 5WG 191                                                                                                                                                 |
| Hours            | 0         | Front axle manufacturer   | Kessler                                                                                                                                                 |
| Free lift height | 5th Wheel | Front axle type           | D81 PL378                                                                                                                                               |
| Tyre type        | Air       | Extra info                | AdBlue, Stage 5, 1000 mm lifting cylinder, wooden gooseneck support, air suspended rear axle, full cabin, airco, heater, street lights, rear LED lights |