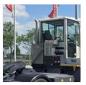

# **MAFI - T230**

| FLC      | 880010476         |
|----------|-------------------|
| Brand    | MAFI              |
| Model    | T230              |
| Category | Terminal Tractors |

More details

## **SPECIFICATIONS**

| FLC              | 880010476 | Engine manufacturer       | Volvo                                                                                                                                                   |
|------------------|-----------|---------------------------|---------------------------------------------------------------------------------------------------------------------------------------------------------|
| Year             | 2024      | Engine type               | TAD582VE (160KW)                                                                                                                                        |
| Power            | Diesel    | Engine AdBlue             | Yes                                                                                                                                                     |
| Capacity         | 32000     | Engine stage              | 5                                                                                                                                                       |
| Mast type        | 5th Wheel | Transmission manufacturer | ZF                                                                                                                                                      |
| Lift height      | 1000      | Transmission type         | 5WG 191                                                                                                                                                 |
| Hours            | 0         | Front axle manufacturer   | Kessler                                                                                                                                                 |
| Free lift height | 5th Wheel | Front axle type           | D81 PL378                                                                                                                                               |
| Tyre type        | Air       | Extra info                | AdBlue, Stage 5, 1000 mm lifting cylinder, wooden gooseneck support, air suspended rear axle, full cabin, airco, heater, street lights, rear LED lights |