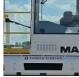

# **MAFI - T230**

| FLC      | 880010475         |  |
|----------|-------------------|--|
| Brand    | MAFI              |  |
| Model    | T230              |  |
| Category | Terminal Tractors |  |

More details

## **SPECIFICATIONS**

| FLC              | 880010475 | Engine manufacturer       | Volvo                                                                                                                                                   |
|------------------|-----------|---------------------------|---------------------------------------------------------------------------------------------------------------------------------------------------------|
| Year             | 2024      | Engine type               | TAD582VE (160KW)                                                                                                                                        |
| Power            | Diesel    | Engine AdBlue             | Yes                                                                                                                                                     |
| Capacity         | 32000     | Engine stage              | 5                                                                                                                                                       |
| Mast type        | 5th Wheel | Transmission manufacturer | ZF                                                                                                                                                      |
| Lift height      | 1000      | Transmission type         | 5WG 191                                                                                                                                                 |
| Hours            | 0         | Front axle manufacturer   | Kessler                                                                                                                                                 |
| Free lift height | 5th Wheel | Front axle type           | D81 PL378                                                                                                                                               |
| Tyre type        | Air       | Extra info                | AdBlue, Stage 5, 1000 mm lifting cylinder, wooden gooseneck support, air suspended rear axle, full cabin, airco, heater, street lights, rear LED lights |