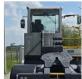

# **MAFI - T230**

| FLC      | 880010475         |  |
|----------|-------------------|--|
| Brand    | MAFI              |  |
| Model    | T230              |  |
| Category | Terminal Tractors |  |

More details

## **SPECIFICATIONS**

| FLC              | 880010475 | Engine manufacturer       | Volvo                                                                                                                                                   |
|------------------|-----------|---------------------------|---------------------------------------------------------------------------------------------------------------------------------------------------------|
| Year             | 2024      | Engine type               | TAD582VE (160KW)                                                                                                                                        |
| Power            | Diesel    | Engine AdBlue             | Yes                                                                                                                                                     |
| Capacity         | 32000     | Engine stage              | 5                                                                                                                                                       |
| Mast type        | 5th Wheel | Transmission manufacturer | ZF                                                                                                                                                      |
| Lift height      | 1000      | Transmission type         | 5WG 191                                                                                                                                                 |
| Hours            | 0         | Front axle manufacturer   | Kessler                                                                                                                                                 |
| Free lift height | 5th Wheel | Front axle type           | D81 PL378                                                                                                                                               |
| Tyre type        | Air       | Extra info                | AdBlue, Stage 5, 1000 mm lifting cylinder, wooden gooseneck support, air suspended rear axle, full cabin, airco, heater, street lights, rear LED lights |