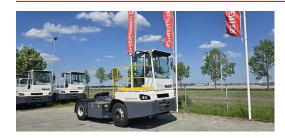

# **MAFI - T230**

| FLC      | 880010475         |  |
|----------|-------------------|--|
| Brand    | MAFI              |  |
| Model    | T230              |  |
| Category | Terminal Tractors |  |

More details

## **SPECIFICATIONS**

| FLC              | 880010475 | Engine manufacturer       | Volvo                                                                                                                                                   |
|------------------|-----------|---------------------------|---------------------------------------------------------------------------------------------------------------------------------------------------------|
| Year             | 2024      | Engine type               | TAD582VE (160KW)                                                                                                                                        |
| Power            | Diesel    | Engine AdBlue             | Yes                                                                                                                                                     |
| Capacity         | 32000     | Engine stage              | 5                                                                                                                                                       |
| Mast type        | 5th Wheel | Transmission manufacturer | ZF                                                                                                                                                      |
| Lift height      | 1000      | Transmission type         | 5WG 191                                                                                                                                                 |
| Hours            | 0         | Front axle manufacturer   | Kessler                                                                                                                                                 |
| Free lift height | 5th Wheel | Front axle type           | D81 PL378                                                                                                                                               |
| Tyre type        | Air       | Extra info                | AdBlue, Stage 5, 1000 mm lifting cylinder, wooden gooseneck support, air suspended rear axle, full cabin, airco, heater, street lights, rear LED lights |