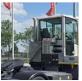

# **MAFI - T230**

| FLC      | 880010475         |  |
|----------|-------------------|--|
| Brand    | MAFI              |  |
| Model    | T230              |  |
| Category | Terminal Tractors |  |

More details

## **SPECIFICATIONS**

| FLC              | 880010475 | Engine manufacturer       | Volvo                                                                                                                                                   |
|------------------|-----------|---------------------------|---------------------------------------------------------------------------------------------------------------------------------------------------------|
| Year             | 2024      | Engine type               | TAD582VE (160KW)                                                                                                                                        |
| Power            | Diesel    | Engine AdBlue             | Yes                                                                                                                                                     |
| Capacity         | 32000     | Engine stage              | 5                                                                                                                                                       |
| Mast type        | 5th Wheel | Transmission manufacturer | ZF                                                                                                                                                      |
| Lift height      | 1000      | Transmission type         | 5WG 191                                                                                                                                                 |
| Hours            | 0         | Front axle manufacturer   | Kessler                                                                                                                                                 |
| Free lift height | 5th Wheel | Front axle type           | D81 PL378                                                                                                                                               |
| Tyre type        | Air       | Extra info                | AdBlue, Stage 5, 1000 mm lifting cylinder, wooden gooseneck support, air suspended rear axle, full cabin, airco, heater, street lights, rear LED lights |