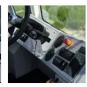

## **SPECIFICATIONS**

| FLC              | 880010475 | Engine manufacturer       | Volvo                                                                                                                                                   |
|------------------|-----------|---------------------------|---------------------------------------------------------------------------------------------------------------------------------------------------------|
| Year             | 2024      | Engine type               | TAD582VE (160KW)                                                                                                                                        |
| Power            | Diesel    | Engine AdBlue             | Yes                                                                                                                                                     |
| Capacity         | 32000     | Engine stage              | 5                                                                                                                                                       |
| Mast type        | 5th Wheel | Transmission manufacturer | ZF                                                                                                                                                      |
| Lift height      | 1000      | Transmission type         | 5WG 191                                                                                                                                                 |
| Hours            | 0         | Front axle manufacturer   | Kessler                                                                                                                                                 |
| Free lift height | 5th Wheel | Front axle type           | D81 PL378                                                                                                                                               |
| Tyre type        | Air       | Extra info                | AdBlue, Stage 5, 1000 mm lifting cylinder, wooden gooseneck support, air suspended rear axle, full cabin, airco, heater, street lights, rear LED lights |