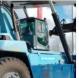

# KALMAR - DRG450-60S5X

| FLC      | 880010469      |  |
|----------|----------------|--|
| Brand    | KALMAR         |  |
| Model    | DRG450-60S5X   |  |
| Category | Reach Stackers |  |

More details