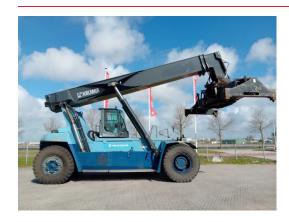

# KALMAR - DRG450-60S5X

| FLC      | 880010469      |  |
|----------|----------------|--|
| Brand    | KALMAR         |  |
| Model    | DRG450-60S5X   |  |
| Category | Reach Stackers |  |

More details

## **SPECIFICATIONS**

| FLC              | 880010469 | Tyre type                 | Air                                                                                                      |
|------------------|-----------|---------------------------|----------------------------------------------------------------------------------------------------------|
| Year             | 2019      | Service weight            | 77540                                                                                                    |
| Power            | Diesel    | Engine manufacturer       | VOLVO                                                                                                    |
| Capacity         | 45000     | Engine type               | TAD1172VE                                                                                                |
| Capacity 2nd row | 35000     | Engine AdBlue             | Yes                                                                                                      |
| Capacity 3rd row | 18000     | Engine stage              | Stage 4                                                                                                  |
| Mast type        | Boom      | Transmission manufacturer | ZF 5WG-311 (Lock-up)                                                                                     |
| Lift height      | 15100     | Transmission type         | No type plate                                                                                            |
| Hours            | 11738     | Front axle manufacturer   | Kalmar                                                                                                   |
| Free lift height | Boom      | Front axle type           | 923562.0089                                                                                              |
| Cabine height    | 4000      | Extra info                | AdBlue, Stage 4, full cabin, central grease, sliding cabin, radio, airco, heater, working lights, beacon |
| Overall height   | 4650      |                           |                                                                                                          |