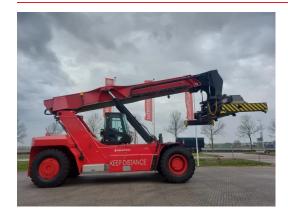

# HYSTER - RS46-36CH

| FLC      | 880010405      |
|----------|----------------|
| Brand    | HYSTER         |
| Model    | RS46-36CH      |
| Category | Reach Stackers |

More details

## **SPECIFICATIONS**

| FLC               | 880010405 | Tyre type                 | Air                                                                                                                                   |
|-------------------|-----------|---------------------------|---------------------------------------------------------------------------------------------------------------------------------------|
| Year              | 2015      | Service weight            | 79600                                                                                                                                 |
| Power             | Diesel    | Engine manufacturer       | Cummins                                                                                                                               |
| Capacity          | 46000     | Engine type               | QSL9 350                                                                                                                              |
| Capacity 2nd row  | 36000     | Engine tier               | EPA                                                                                                                                   |
| Capacity 3rd row  | 19000     | Engine AdBlue             | Yes                                                                                                                                   |
| Mast type         | Boom      | Engine stage              | 5                                                                                                                                     |
| Lift height       | 1536      | Transmission manufacturer | Dana                                                                                                                                  |
| Hours             | 15909     | Transmission type         | TE32                                                                                                                                  |
| Cabine height     | 3950      | Front axle manufacturer   | Kessler                                                                                                                               |
| Center of gravity | 1865      | Front axle type           | 4085629                                                                                                                               |
| Overall height    | 4850      | Extra info                | AdBlue, Stage 4, automatic slide cabin, radio, camera, central grease + extra, full cabin, airco, heater, working lights, beacon, EPA |