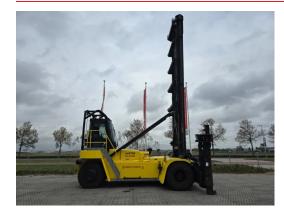

## HYSTER - H10XM-ECD8

 FLC
 880010390

 Brand
 HYSTER

 Model
 H10XM-ECD8

 Category
 Empty Container Handling

| Forkliftcenter B.V. |
|---------------------|
|                     |

## SPECIFICATIONS

| FLC               | 880010390 | Service weight            | 42080                                                                                              |
|-------------------|-----------|---------------------------|----------------------------------------------------------------------------------------------------|
| Year              | 2018      | Engine manufacturer       | Cummins                                                                                            |
| Power             | Diesel    | Engine type               | QSB6.7                                                                                             |
| Capacity          | 10000     | Engine AdBlue             | Yes                                                                                                |
| Mast type         | Duplex    | Engine stage              | Stage 3B                                                                                           |
| Lift height       | 18846     | Transmission manufacturer | ZF                                                                                                 |
| Hours             | 13947     | Transmission type         | Not readable                                                                                       |
| Cabine height     | 4250      | Front axle manufacturer   | Axel Tech                                                                                          |
| Center of gravity | 1220      | Front axle type           | PRC1756W3H234411                                                                                   |
| Overall height    | 10750     | Extra info                | AdBlue, Stage 3B, central grease, full<br>cabin, airco, heater, street + working<br>lights, beacon |
| Tyre type         | Air       |                           |                                                                                                    |