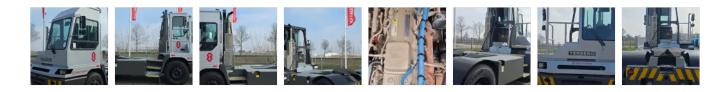

### **TERBERG - YT220**

FLC 880010293 Brand TERBERG Model YT220 Category Terminal Tractors More details

PO Box 20595 1001 NN Amsterdam The Netherlands

Postal Address

| Phone     | +31 20 497 4101         |  |  |
|-----------|-------------------------|--|--|
| Fax       | +31 20 497 4865         |  |  |
| E-mail    | info@forkliftcenter.com |  |  |
| Site      | www.forkliftcenter.com  |  |  |
| Trade Reg | 34182112                |  |  |
| VAT       | NL8113.15.630.B01       |  |  |

### **SPECIFICATIONS**

| FLC            | 880010293 | Tyre type                 | Air                                                                        |
|----------------|-----------|---------------------------|----------------------------------------------------------------------------|
| Year           | 2024      | Engine manufacturer       | Cummins                                                                    |
| Power          | Diesel    | Engine type               | B6.7                                                                       |
| Capacity       | 30000     | Engine tier               | EPA                                                                        |
| Mast type      | 5th Wheel | Engine AdBlue             | Yes                                                                        |
| Lift height    | 1900      | Engine stage              | 5                                                                          |
| Hours          | 0         | Transmission manufacturer | Allison                                                                    |
| Cabine height  | 3400      | Transmission type         | 23G10                                                                      |
| Overall height | 3400      | Extra info                | AdBlue, Stage 5, full cabin, airco, heater,<br>working lights, beacon, EPA |