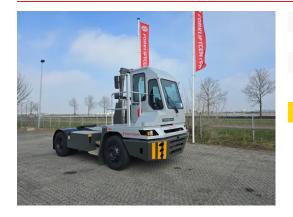

### **TERBERG - YT220**

FLC 880010293 Brand TERBERG Model YT220 Category Terminal Tractors More details

PO Box 20595 1001 NN Amsterdam The Netherlands

Postal Address

| Phone     | +31 20 497 4101         |  |  |
|-----------|-------------------------|--|--|
| Fax       | +31 20 497 4865         |  |  |
| E-mail    | info@forkliftcenter.com |  |  |
| Site      | www.forkliftcenter.com  |  |  |
| Trade Reg | 34182112                |  |  |
| VAT       | NL8113.15.630.B01       |  |  |

### **SPECIFICATIONS**

| FLC            | 880010293 | Tyre type                 | Air                                                                        |
|----------------|-----------|---------------------------|----------------------------------------------------------------------------|
| Year           | 2024      | Engine manufacturer       | Cummins                                                                    |
| Power          | Diesel    | Engine type               | B6.7                                                                       |
| Capacity       | 30000     | Engine tier               | EPA                                                                        |
| Mast type      | 5th Wheel | Engine AdBlue             | Yes                                                                        |
| Lift height    | 1900      | Engine stage              | 5                                                                          |
| Hours          | 0         | Transmission manufacturer | Allison                                                                    |
| Cabine height  | 3400      | Transmission type         | 23G10                                                                      |
| Overall height | 3400      | Extra info                | AdBlue, Stage 5, full cabin, airco, heater,<br>working lights, beacon, EPA |