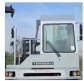

# **TERBERG - YT220**

| FLC      | 880010292         |  |
|----------|-------------------|--|
| Brand    | TERBERG           |  |
| Model    | YT220             |  |
| Category | Terminal Tractors |  |

## **SPECIFICATIONS**

| FLC            | 880010292 | Tyre type                 | Air                                                                     |
|----------------|-----------|---------------------------|-------------------------------------------------------------------------|
| Year           | 2024      | Engine manufacturer       | Cummins                                                                 |
| Power          | Diesel    | Engine type               | B6.7                                                                    |
| Capacity       | 30000     | Engine tier               | EPA                                                                     |
| Mast type      | 5th Wheel | Engine AdBlue             | Yes                                                                     |
| Lift height    | 1900      | Engine stage              | 5                                                                       |
| Hours          | 0         | Transmission manufacturer | Allison                                                                 |
| Cabine height  | 3400      | Transmission type         | 23G10                                                                   |
| Overall height | 3400      | Extra info                | AdBlue, Stage 5, full cabin, airco, heater, working lights, beacon, EPA |