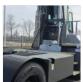

# **TERBERG - YT220**

| FLC      | 880010292         |  |
|----------|-------------------|--|
| Brand    | TERBERG           |  |
| Model    | YT220             |  |
| Category | Terminal Tractors |  |

## **SPECIFICATIONS**

| FLC            | 880010292 | Tyre type                 | Air                                                                     |
|----------------|-----------|---------------------------|-------------------------------------------------------------------------|
| Year           | 2024      | Engine manufacturer       | Cummins                                                                 |
| Power          | Diesel    | Engine type               | B6.7                                                                    |
| Capacity       | 30000     | Engine tier               | EPA                                                                     |
| Mast type      | 5th Wheel | Engine AdBlue             | Yes                                                                     |
| Lift height    | 1900      | Engine stage              | 5                                                                       |
| Hours          | 0         | Transmission manufacturer | Allison                                                                 |
| Cabine height  | 3400      | Transmission type         | 23G10                                                                   |
| Overall height | 3400      | Extra info                | AdBlue, Stage 5, full cabin, airco, heater, working lights, beacon, EPA |