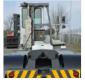

# **TERBERG - YT220**

| FLC      | 880010292         |  |
|----------|-------------------|--|
| Brand    | TERBERG           |  |
| Model    | YT220             |  |
| Category | Terminal Tractors |  |

## **SPECIFICATIONS**

| FLC            | 880010292 | Tyre type                 | Air                                                                     |
|----------------|-----------|---------------------------|-------------------------------------------------------------------------|
| Year           | 2024      | Engine manufacturer       | Cummins                                                                 |
| Power          | Diesel    | Engine type               | B6.7                                                                    |
| Capacity       | 30000     | Engine tier               | EPA                                                                     |
| Mast type      | 5th Wheel | Engine AdBlue             | Yes                                                                     |
| Lift height    | 1900      | Engine stage              | 5                                                                       |
| Hours          | 0         | Transmission manufacturer | Allison                                                                 |
| Cabine height  | 3400      | Transmission type         | 23G10                                                                   |
| Overall height | 3400      | Extra info                | AdBlue, Stage 5, full cabin, airco, heater, working lights, beacon, EPA |