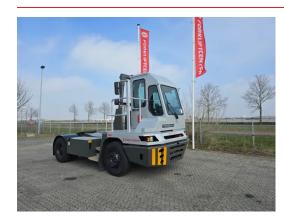

# **TERBERG - YT220**

| FLC      | 880010292         |  |
|----------|-------------------|--|
| Brand    | TERBERG           |  |
| Model    | YT220             |  |
| Category | Terminal Tractors |  |

## **SPECIFICATIONS**

| FLC            | 880010292 | Tyre type                 | Air                                                                     |
|----------------|-----------|---------------------------|-------------------------------------------------------------------------|
| Year           | 2024      | Engine manufacturer       | Cummins                                                                 |
| Power          | Diesel    | Engine type               | B6.7                                                                    |
| Capacity       | 30000     | Engine tier               | EPA                                                                     |
| Mast type      | 5th Wheel | Engine AdBlue             | Yes                                                                     |
| Lift height    | 1900      | Engine stage              | 5                                                                       |
| Hours          | 0         | Transmission manufacturer | Allison                                                                 |
| Cabine height  | 3400      | Transmission type         | 23G10                                                                   |
| Overall height | 3400      | Extra info                | AdBlue, Stage 5, full cabin, airco, heater, working lights, beacon, EPA |