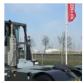

# **TERBERG - YT220**

| FLC      | 880010292         |  |
|----------|-------------------|--|
| Brand    | TERBERG           |  |
| Model    | YT220             |  |
| Category | Terminal Tractors |  |

## **SPECIFICATIONS**

| FLC            | 880010292 | Tyre type                 | Air                                                                     |
|----------------|-----------|---------------------------|-------------------------------------------------------------------------|
| Year           | 2024      | Engine manufacturer       | Cummins                                                                 |
| Power          | Diesel    | Engine type               | B6.7                                                                    |
| Capacity       | 30000     | Engine tier               | EPA                                                                     |
| Mast type      | 5th Wheel | Engine AdBlue             | Yes                                                                     |
| Lift height    | 1900      | Engine stage              | 5                                                                       |
| Hours          | 0         | Transmission manufacturer | Allison                                                                 |
| Cabine height  | 3400      | Transmission type         | 23G10                                                                   |
| Overall height | 3400      | Extra info                | AdBlue, Stage 5, full cabin, airco, heater, working lights, beacon, EPA |