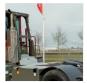

# **TERBERG - YT220**

| FLC      | 880010288         |
|----------|-------------------|
| Brand    | TERBERG           |
| Model    | YT220             |
| Category | Terminal Tractors |

More details

## **SPECIFICATIONS**

| FLC            | 880010288 | Tyre type                 | Air                                                                     |
|----------------|-----------|---------------------------|-------------------------------------------------------------------------|
| Year           | 2024      | Engine manufacturer       | Cummins                                                                 |
| Power          | Diesel    | Engine type               | B6.7                                                                    |
| Capacity       | 30000     | Engine tier               | EPA                                                                     |
| Mast type      | 5th Wheel | Engine AdBlue             | Yes                                                                     |
| Lift height    | 1900      | Engine stage              | Stage 5                                                                 |
| Hours          | 0         | Transmission manufacturer | Allison                                                                 |
| Cabine height  | 3400      | Transmission type         | 23G10                                                                   |
| Overall height | 3400      | Extra info                | AdBlue, Stage 5, full cabin, airco, heater, working lights, beacon, EPA |