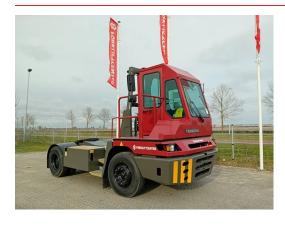

# **TERBERG - YT220**

| FLC      | 880010288         |
|----------|-------------------|
| Brand    | TERBERG           |
| Model    | YT220             |
| Category | Terminal Tractors |

More details

## **SPECIFICATIONS**

| FLC            | 880010288 | Tyre type                 | Air                                                                     |
|----------------|-----------|---------------------------|-------------------------------------------------------------------------|
| Year           | 2024      | Engine manufacturer       | Cummins                                                                 |
| Power          | Diesel    | Engine type               | B6.7                                                                    |
| Capacity       | 30000     | Engine tier               | EPA                                                                     |
| Mast type      | 5th Wheel | Engine AdBlue             | Yes                                                                     |
| Lift height    | 1900      | Engine stage              | Stage 5                                                                 |
| Hours          | 0         | Transmission manufacturer | Allison                                                                 |
| Cabine height  | 3400      | Transmission type         | 23G10                                                                   |
| Overall height | 3400      | Extra info                | AdBlue, Stage 5, full cabin, airco, heater, working lights, beacon, EPA |