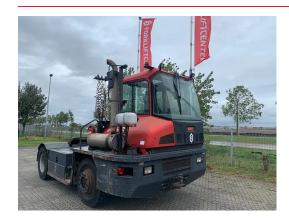

# KALMAR - TR618IA(11)L2C21

| FLC      | 880010245         |
|----------|-------------------|
| Brand    | KALMAR            |
| Model    | TR618iA(11)L2C21  |
| Category | Terminal Tractors |

More details

## **SPECIFICATIONS**

| FLC            | 880010245 | Tyre type                 | Air                                                                            |
|----------------|-----------|---------------------------|--------------------------------------------------------------------------------|
| Power          | Diesel    | Service weight            | 10800                                                                          |
| Capacity       | 32000     | Engine manufacturer       | Volvo                                                                          |
| Mast type      | 5th Wheel | Engine type               | TAD 750 VE                                                                     |
| Lift height    | 1700      | Engine tier               | EPA                                                                            |
| Hours          | 10768     | Engine stage              | Stage 3                                                                        |
| Cabine height  | 3210      | Transmission manufacturer | Not available                                                                  |
| Overall height | 3210      | Extra info                | Stage 3, central grease, full cabin, airco, heater, street lights, beacon, EPA |