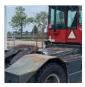

# KALMAR - TR618IA(11)L2C21

| FLC      | 880010245         |
|----------|-------------------|
| Brand    | KALMAR            |
| Model    | TR618iA(11)L2C21  |
| Category | Terminal Tractors |

More details

## **SPECIFICATIONS**

| FLC            | 880010245 | Tyre type                 | Air                                                                            |
|----------------|-----------|---------------------------|--------------------------------------------------------------------------------|
| Power          | Diesel    | Service weight            | 10800                                                                          |
| Capacity       | 32000     | Engine manufacturer       | Volvo                                                                          |
| Mast type      | 5th Wheel | Engine type               | TAD 750 VE                                                                     |
| Lift height    | 1700      | Engine tier               | EPA                                                                            |
| Hours          | 10768     | Engine stage              | Stage 3                                                                        |
| Cabine height  | 3210      | Transmission manufacturer | Not available                                                                  |
| Overall height | 3210      | Extra info                | Stage 3, central grease, full cabin, airco, heater, street lights, beacon, EPA |