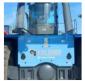

# KALMAR - DRG450-60S5X

| FLC      | 880010239      |  |
|----------|----------------|--|
| Brand    | KALMAR         |  |
| Model    | DRG450-60S5X   |  |
| Category | Reach Stackers |  |

More details

## **SPECIFICATIONS**

| FLC              | 880010239 | Overall height          | 4650                                                                                                         |
|------------------|-----------|-------------------------|--------------------------------------------------------------------------------------------------------------|
| Year             | 2018      | Tyre type               | Air                                                                                                          |
| Power            | Diesel    | Service weight          | 77740                                                                                                        |
| Capacity         | 45000     | Engine manufacturer     | Volvo                                                                                                        |
| Capacity 2nd row | 35000     | Engine type             | TAD1172VE                                                                                                    |
| Capacity 3rd row | 18000     | Engine AdBlue           | Yes                                                                                                          |
| Mast type        | Boom      | Engine stage            | Stage 4                                                                                                      |
| Lift height      | 15200     | Front axle manufacturer | Kalmar                                                                                                       |
| Hours            | 14436     | Front axle type         | 923562.0089                                                                                                  |
| Cabine height    | 4000      | Extra info              | AdBlue, Stage 4, electric slide cabin, radio, central grease, airco, heater, street + working lights, beacon |