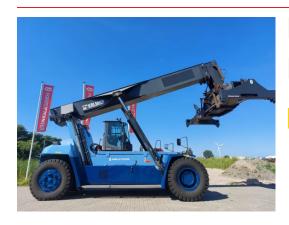

# KALMAR - DRG450-60S5X

| FLC      | 880010239      |  |
|----------|----------------|--|
| Brand    | KALMAR         |  |
| Model    | DRG450-60S5X   |  |
| Category | Reach Stackers |  |

More details

## **SPECIFICATIONS**

| FLC              | 880010239 | Overall height          | 4650                                                                                                         |
|------------------|-----------|-------------------------|--------------------------------------------------------------------------------------------------------------|
| Year             | 2018      | Tyre type               | Air                                                                                                          |
| Power            | Diesel    | Service weight          | 77740                                                                                                        |
| Capacity         | 45000     | Engine manufacturer     | Volvo                                                                                                        |
| Capacity 2nd row | 35000     | Engine type             | TAD1172VE                                                                                                    |
| Capacity 3rd row | 18000     | Engine AdBlue           | Yes                                                                                                          |
| Mast type        | Boom      | Engine stage            | Stage 4                                                                                                      |
| Lift height      | 15200     | Front axle manufacturer | Kalmar                                                                                                       |
| Hours            | 14436     | Front axle type         | 923562.0089                                                                                                  |
| Cabine height    | 4000      | Extra info              | AdBlue, Stage 4, electric slide cabin, radio, central grease, airco, heater, street + working lights, beacon |