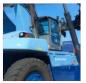

# KALMAR - DRG450-60S5X

| FLC      | 880010239      |  |
|----------|----------------|--|
| Brand    | KALMAR         |  |
| Model    | DRG450-60S5X   |  |
| Category | Reach Stackers |  |

More details

## **SPECIFICATIONS**

| FLC              | 880010239 | Overall height          | 4650                                                                                                         |
|------------------|-----------|-------------------------|--------------------------------------------------------------------------------------------------------------|
| Year             | 2018      | Tyre type               | Air                                                                                                          |
| Power            | Diesel    | Service weight          | 77740                                                                                                        |
| Capacity         | 45000     | Engine manufacturer     | Volvo                                                                                                        |
| Capacity 2nd row | 35000     | Engine type             | TAD1172VE                                                                                                    |
| Capacity 3rd row | 18000     | Engine AdBlue           | Yes                                                                                                          |
| Mast type        | Boom      | Engine stage            | Stage 4                                                                                                      |
| Lift height      | 15200     | Front axle manufacturer | Kalmar                                                                                                       |
| Hours            | 14436     | Front axle type         | 923562.0089                                                                                                  |
| Cabine height    | 4000      | Extra info              | AdBlue, Stage 4, electric slide cabin, radio, central grease, airco, heater, street + working lights, beacon |