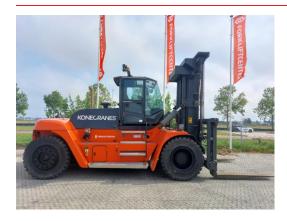

# SMV - 20-1200C

| FLC      | 880009908           |
|----------|---------------------|
| Brand    | SMV                 |
| Model    | 20-1200C            |
| Category | Forklifts 10-60 ton |

More details

## **SPECIFICATIONS**

| FLC               | 880009908 | Tyre type                 | SE                                                                                                                                                                                     |
|-------------------|-----------|---------------------------|----------------------------------------------------------------------------------------------------------------------------------------------------------------------------------------|
| Year              | 2015      | Service weight            | 41000                                                                                                                                                                                  |
| Power             | Diesel    | Engine manufacturer       | Volvo                                                                                                                                                                                  |
| Capacity          | 25000     | Engine type               | TAD871VE                                                                                                                                                                               |
| Mast type         | Duplex    | Engine AdBlue             | Yes                                                                                                                                                                                    |
| Lift height       | 4000      | Engine stage              | 4F                                                                                                                                                                                     |
| Hours             | 15443     | Transmission manufacturer | ZF                                                                                                                                                                                     |
| Free lift height  | Duplex    | Transmission type         | P207556097                                                                                                                                                                             |
| Cabine height     | 3700      | Front axle manufacturer   | KESSLER                                                                                                                                                                                |
| Center of gravity | 1200      | Front axle type           | 91.6539.3 C                                                                                                                                                                            |
| Overall height    | 3800      | Extra info                | AdBlue, Stage 4, UPGRADED TO 25T CAPACITY, NEW CARRIAGE TW, NEW SE TYRES, with sideshift, forkposition, full cabin, airco, heater, extra working lights, bluespot, with central grease |
| Fork length       | 1800      |                           |                                                                                                                                                                                        |