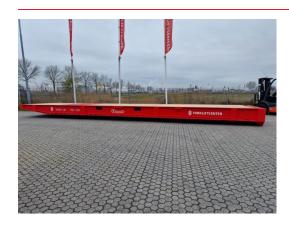

# **NOVATECH - TRAILER RT100-40FT**

| FLC      | 880009895          |  |
|----------|--------------------|--|
| Brand    | NOVATECH           |  |
| Model    | Trailer RT100-40FT |  |
| Category | Port Equipment     |  |

## **SPECIFICATIONS**

| FLC      | 880009895 | Overall height | 750                                                                                                                                                                                |
|----------|-----------|----------------|------------------------------------------------------------------------------------------------------------------------------------------------------------------------------------|
| Year     | 2023      | Service weight | 7800                                                                                                                                                                               |
| Capacity | 100000    | Extra info     | 100 tons capacity (at 6 km/h) equally distributed not self-supporting load. 5th wheel load: 26,5t, Over wheel set 730mm - Skeletal Type Frame, Support at front for empty stacking |