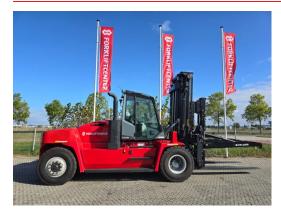

# **KALMAR - DCG160-12T ELM LOAD STABILIZER**

| FLC          | 880009644                      |  |
|--------------|--------------------------------|--|
| Brand        | KALMAR                         |  |
| Model        | DCG160-12T ELM Load Stabilizer |  |
| Category     | Forklifts 10-60 ton            |  |
| More details |                                |  |

## **SPECIFICATIONS**

| FLC               | 880009644 | Tyre type                 | Air                                                                                                                       |
|-------------------|-----------|---------------------------|---------------------------------------------------------------------------------------------------------------------------|
| Year              | 2023      | Service weight            | 23940                                                                                                                     |
| Power             | Diesel    | Engine manufacturer       | CUMMINS                                                                                                                   |
| Capacity          | 16000     | Engine type               | B4.5                                                                                                                      |
| Mast type         | Duplex    | Engine AdBlue             | Yes                                                                                                                       |
| Lift height       | 4000      | Engine stage              | Stage 5                                                                                                                   |
| Hours             | 0         | Transmission manufacturer | ZF                                                                                                                        |
| Cabine height     | 2940      | Transmission type         | 3 WG 161                                                                                                                  |
| Center of gravity | 1200      | Front axle manufacturer   | KALMAR                                                                                                                    |
| Overall height    | 3710      | Front axle type           | 923562.0101                                                                                                               |
| Fork length       | 2400      | Extra info                | AdBlue, Stage 5, sideshift,<br>forkpositioner, ELM system, full cabin,<br>airco, heater, working lights, beacon,<br>radio |