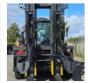

# **KALMAR - DCG160-12T ELM LOAD STABILIZER**

| FLC          | 880009644                      |  |
|--------------|--------------------------------|--|
| Brand        | KALMAR                         |  |
| Model        | DCG160-12T ELM Load Stabilizer |  |
| Category     | Forklifts 10-60 ton            |  |
| More details |                                |  |

## **SPECIFICATIONS**

| FLC               | 880009644 | Tyre type                 | Air                                                                                                                       |
|-------------------|-----------|---------------------------|---------------------------------------------------------------------------------------------------------------------------|
| Year              | 2023      | Service weight            | 23940                                                                                                                     |
| Power             | Diesel    | Engine manufacturer       | CUMMINS                                                                                                                   |
| Capacity          | 16000     | Engine type               | B4.5                                                                                                                      |
| Mast type         | Duplex    | Engine AdBlue             | Yes                                                                                                                       |
| Lift height       | 4000      | Engine stage              | Stage 5                                                                                                                   |
| Hours             | 0         | Transmission manufacturer | ZF                                                                                                                        |
| Cabine height     | 2940      | Transmission type         | 3 WG 161                                                                                                                  |
| Center of gravity | 1200      | Front axle manufacturer   | KALMAR                                                                                                                    |
| Overall height    | 3710      | Front axle type           | 923562.0101                                                                                                               |
| Fork length       | 2400      | Extra info                | AdBlue, Stage 5, sideshift,<br>forkpositioner, ELM system, full cabin,<br>airco, heater, working lights, beacon,<br>radio |