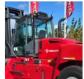

# **KALMAR - DCG160-12T ELM LOAD STABILIZER**

| FLC          | 880009644                      |  |
|--------------|--------------------------------|--|
| Brand        | KALMAR                         |  |
| Model        | DCG160-12T ELM Load Stabilizer |  |
| Category     | Forklifts 10-60 ton            |  |
| More details |                                |  |

## **SPECIFICATIONS**

| FLC               | 880009644 | Tyre type                 | Air                                                                                                                       |
|-------------------|-----------|---------------------------|---------------------------------------------------------------------------------------------------------------------------|
| Year              | 2023      | Service weight            | 23940                                                                                                                     |
| Power             | Diesel    | Engine manufacturer       | CUMMINS                                                                                                                   |
| Capacity          | 16000     | Engine type               | B4.5                                                                                                                      |
| Mast type         | Duplex    | Engine AdBlue             | Yes                                                                                                                       |
| Lift height       | 4000      | Engine stage              | Stage 5                                                                                                                   |
| Hours             | 0         | Transmission manufacturer | ZF                                                                                                                        |
| Cabine height     | 2940      | Transmission type         | 3 WG 161                                                                                                                  |
| Center of gravity | 1200      | Front axle manufacturer   | KALMAR                                                                                                                    |
| Overall height    | 3710      | Front axle type           | 923562.0101                                                                                                               |
| Fork length       | 2400      | Extra info                | AdBlue, Stage 5, sideshift,<br>forkpositioner, ELM system, full cabin,<br>airco, heater, working lights, beacon,<br>radio |