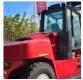

# **KALMAR - DCG160-12T ELM LOAD STABILIZER**

| FLC          | 880009644                      |  |
|--------------|--------------------------------|--|
| Brand        | KALMAR                         |  |
| Model        | DCG160-12T ELM Load Stabilizer |  |
| Category     | Forklifts 10-60 ton            |  |
| More details |                                |  |

## **SPECIFICATIONS**

| FLC               | 880009644 | Tyre type                 | Air                                                                                                                       |
|-------------------|-----------|---------------------------|---------------------------------------------------------------------------------------------------------------------------|
| Year              | 2023      | Service weight            | 23940                                                                                                                     |
| Power             | Diesel    | Engine manufacturer       | CUMMINS                                                                                                                   |
| Capacity          | 16000     | Engine type               | B4.5                                                                                                                      |
| Mast type         | Duplex    | Engine AdBlue             | Yes                                                                                                                       |
| Lift height       | 4000      | Engine stage              | Stage 5                                                                                                                   |
| Hours             | 0         | Transmission manufacturer | ZF                                                                                                                        |
| Cabine height     | 2940      | Transmission type         | 3 WG 161                                                                                                                  |
| Center of gravity | 1200      | Front axle manufacturer   | KALMAR                                                                                                                    |
| Overall height    | 3710      | Front axle type           | 923562.0101                                                                                                               |
| Fork length       | 2400      | Extra info                | AdBlue, Stage 5, sideshift,<br>forkpositioner, ELM system, full cabin,<br>airco, heater, working lights, beacon,<br>radio |