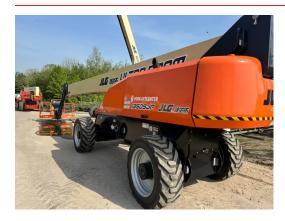

# JLG - 1350SJP

| FLC      | 810008077       |  |
|----------|-----------------|--|
| Brand    | JLG             |  |
| Model    | 1350SJP         |  |
| Category | Other Equipment |  |

More details

## **SPECIFICATIONS**

| FLC         | 810008077 | Hours               | 0                                                             |
|-------------|-----------|---------------------|---------------------------------------------------------------|
| Year        | 2025      | Engine manufacturer | Deutz                                                         |
| Power       | Diesel    | Engine type         | TCD2.9L4                                                      |
| Capacity    | 454       | Extra info          | Ultra Series Telescopic Boom Lift,<br>platform height 41.15 m |
| Lift height | 41150     |                     |                                                               |