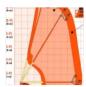

## **SPECIFICATIONS**

| FLC         | 810008077 | Hours               | 0                                                             |
|-------------|-----------|---------------------|---------------------------------------------------------------|
| Year        | 2025      | Engine manufacturer | Deutz                                                         |
| Power       | Diesel    | Engine type         | TCD2.9L4                                                      |
| Capacity    | 454       | Extra info          | Ultra Series Telescopic Boom Lift,<br>platform height 41.15 m |
| Lift height | 41150     |                     |                                                               |