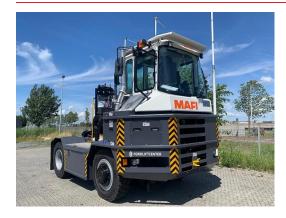

# **MAFI - HD445 4X4**

| FLC          | 810008073         |
|--------------|-------------------|
| Brand        | MAFI              |
| Model        | HD445 4x4         |
| Category     | Terminal Tractors |
| More details |                   |

## **SPECIFICATIONS**

| FLC              | 810008073 | Tyre type                 | Air                                                                                                                                                                         |
|------------------|-----------|---------------------------|-----------------------------------------------------------------------------------------------------------------------------------------------------------------------------|
| Year             | 2025      | Engine tier               | EPA                                                                                                                                                                         |
| Power            | Diesel    | Engine AdBlue             | Yes                                                                                                                                                                         |
| Capacity         | 45000     | Engine stage              | Stage 5                                                                                                                                                                     |
| Mast type        | 5th Wheel | Transmission manufacturer | ZF                                                                                                                                                                          |
| Lift height      | 2700      | Front axle manufacturer   | Kessler                                                                                                                                                                     |
| Hours            | 0         | Extra info                | AdBlue, Stage 5, full ROPS certified<br>cabin, with rear sliding door and side<br>door, airco & heating, swivel seat,<br>central grease, street & working lights,<br>beacon |
| Free lift height | 5th Wheel |                           |                                                                                                                                                                             |