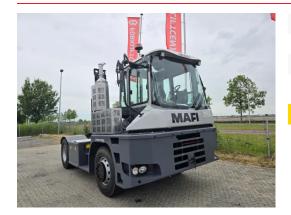

## MAFI - R336 4X4

FLC 810008072 Brand MAFI R336 4x4 Model Category Terminal Tractors More details

### **SPECIFICATIONS**

| FLC            | 810008072 | Service weight            | 10500                                                                                              |
|----------------|-----------|---------------------------|----------------------------------------------------------------------------------------------------|
| Year           | 2025      | Engine manufacturer       | Volvo                                                                                              |
| Power          | Diesel    | Engine type               | TAD882VE                                                                                           |
| Capacity       | 36000     | Engine AdBlue             | Yes                                                                                                |
| Mast type      | 5th Wheel | Engine stage              | 5                                                                                                  |
| Lift height    | 1000      | Transmission manufacturer | ZF                                                                                                 |
| Hours          | 0         | Transmission type         | 6WG 211                                                                                            |
| Overall height | 3100      | Front axle manufacturer   | Kessler                                                                                            |
| Tyre type      | Air       | Extra info                | AdBlue, Stage 5, full cabin, airco &<br>heater, street & working lights, beacon,<br>central grease |