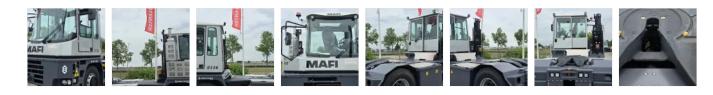

## MAFI - R336 4X4

FLC 810008072 Brand MAFI R336 4x4 Model Category Terminal Tractors More details

### **SPECIFICATIONS**

| FLC            | 810008072 | Service weight            | 10500                                                                                              |
|----------------|-----------|---------------------------|----------------------------------------------------------------------------------------------------|
| Year           | 2025      | Engine manufacturer       | Volvo                                                                                              |
| Power          | Diesel    | Engine type               | TAD882VE                                                                                           |
| Capacity       | 36000     | Engine AdBlue             | Yes                                                                                                |
| Mast type      | 5th Wheel | Engine stage              | 5                                                                                                  |
| Lift height    | 1000      | Transmission manufacturer | ZF                                                                                                 |
| Hours          | 0         | Transmission type         | 6WG 211                                                                                            |
| Overall height | 3100      | Front axle manufacturer   | Kessler                                                                                            |
| Tyre type      | Air       | Extra info                | AdBlue, Stage 5, full cabin, airco &<br>heater, street & working lights, beacon,<br>central grease |